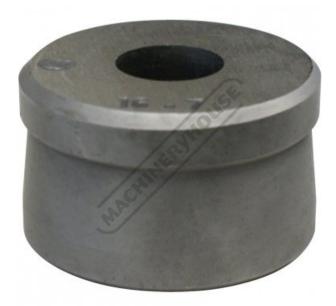

# P750A - Ø50.7mm Round Die - RDN3

Hi -Grade Tool Steel Imported From Japan

### Back In Stock Soon

Ex GST Inc GST \$100.00

| ORDER CODE:              | P750A |
|--------------------------|-------|
| MODEL:                   | RDN3  |
| Type:                    | Die   |
| Punch Diameter (D) (mm): | ~     |
| Die Diameter (D) (mm):   | Ø50.7 |
| Pack Quantity (No.):     | 1     |
| Tack Quantity (No.).     |       |

## **Description**

Punch and Dies are Manufactured by Sunrise in Taiwan using Hi -Grade Tool Steel imported from Japan.

The manufacturing process involves machining via hi tech CNC machines lathes & mills, vacuum heat treatment with multiple tempering at high temperatures before a final quality inspection/testing process all of which ensures an accurate, precise, durable & stable product.