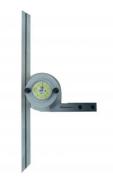

## 35-201 - Universal Bevel Protractor

\$140.00 \$154.00 ORDER CODE: Q201 Scale Type: Vernier Range (deg): 0-360° Index Value: 5'

**Ex GST** 

Accuracy:

## **Features**

- Precision bevel protractor suitable for the measurement of angles on jigs, machined components and toolmakers moulds
- Supplied with magnifying lens for easy readings of the vernier scale Stainless steel rule and chrome plated body Fine adjustment Comes in plastic foam lined case