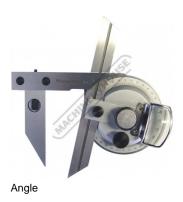

## 35-201 - Universal Bevel Protractor

\$140.00 \$154.00 ORDER CODE: Q201 Scale Type: Vernier Range (deg): 0-360° Index Value: 5'

**Ex GST** 

Accuracy:

## **Features**

- Precision bevel protractor suitable for the measurement of angles on jigs, machined components and toolmakers moulds
- Supplied with magnifying lens for easy readings of the vernier scale Stainless steel rule and chrome plated body Fine adjustment Comes in plastic foam lined case