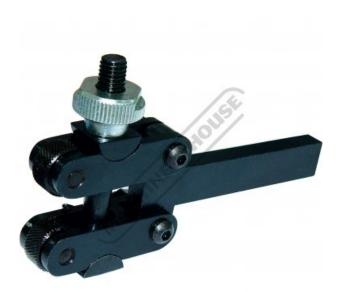

## L080 - Knurling Tool Holder - Clamp Type

Diamond Knurl Head Medium Knurl

| \$70.00                      | \$77.00               |
|------------------------------|-----------------------|
| ORDER CODE:                  | L080                  |
| Knurl Pattern:               | Diamond               |
| Knurl Pitch:                 | Medium                |
| Туре:                        | Adjustable Clamp Type |
| Knurl Roller Size (mm):      | 19 x 9.5 x 6.3        |
| Knurl Roller Quantity (No.): | 2                     |

## **Features**

- For knurling cylindrical objects of all diameters & lengths Adjustable clamp knurling holder is most suitable for small diameters and tubes