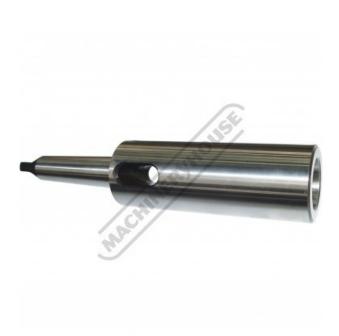

## D403 - Drill Extension Sleeve - Morse Taper

3MT - 4MT

|                       | \$90.00 | \$99.00 |         |
|-----------------------|---------|---------|---------|
| ORDER CODE:           |         |         | D403    |
| Taper Extension (MT): |         |         | 3 - 4MT |
| Outside Taper (MT):   |         |         | 3MT     |
| Inside Taper (MT):    |         |         | 4MT     |
| Nett Weight (kg):     |         |         | 0.28    |
|                       |         |         |         |

## Description

For adapting larger Morse Taper shank tools to machines with smaller tapers. Can also be used to extend length of taper shank tools.

## **Features**

• Hardened and ground on both internal and external tapers