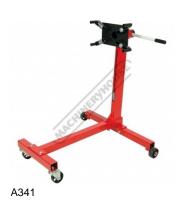

# ESS-450 - Engine Stand - 450kg Capacity

2 x Front Swivel Caster Wheels & 2 x Rear Fixed Caster Wheels Engine Can Manually Rotate 360°

| \$110.00                      | \$121.00        |
|-------------------------------|-----------------|
| ORDER CODE:                   | A341            |
| MODEL:                        | ESS-450         |
| Leg (Type):                   | Fixed           |
| Load Capacity (kg):           | 450             |
| Rotating Head (Type):         | Manually        |
| Mounting Centre Height (mm):  | 790             |
| Floor Space (L x W x H) (mm): | 830 x 820 x 930 |
| Nett Weight (kg):             | 24              |

### Description

Sturdy design prevents these engine stands from tipping while holding the block.

Two swivel casters allow you to move and position engine exactly where you need it.

#### **Features**

- 450kg capacity
- Steel frame construction
  Engine mounting indexing position lock
  Engine can be rotated 360°
- Four caster wheels, with the front two swivelling
- 790mm mounting centre height