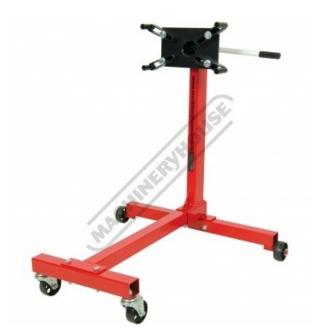

# ESS-450 - Engine Stand - 450kg Capacity

2 x Front Swivel Caster Wheels & 2 x Rear Fixed Caster Wheels Engine Can Manually Rotate 360°

| \$110.00                      | \$121.00        |
|-------------------------------|-----------------|
| ORDER CODE:                   | A341            |
| MODEL:                        | ESS-450         |
| Leg (Type):                   | Fixed           |
| Load Capacity (kg):           | 450             |
| Rotating Head (Type):         | Manually        |
| Mounting Centre Height (mm):  | 790             |
| Floor Space (L x W x H) (mm): | 830 x 820 x 930 |
| Nett Weight (kg):             | 24              |

### Description

Sturdy design prevents these engine stands from tipping while holding the block.

Two swivel casters allow you to move and position engine exactly where you need it.

#### **Features**

- 450kg capacity
- Steel frame construction
  Engine mounting indexing position lock
  Engine can be rotated 360°
- Four caster wheels, with the front two swivelling
- 790mm mounting centre height