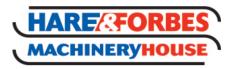

# ESS-450 - Engine Stand - 450kg Capacity

2 x Front Swivel Caster Wheels & 2 x Rear Fixed Caster Wheels Engine Can Manually Rotate 360°

| \$110.00                      | \$121.00        |
|-------------------------------|-----------------|
| ORDER CODE:                   | A341            |
| MODEL:                        | ESS-450         |
| Leg (Type):                   | Fixed           |
| Load Capacity (kg):           | 450             |
| Rotating Head (Type):         | Manually        |
| Mounting Centre Height (mm):  | 790             |
| Floor Space (L x W x H) (mm): | 830 x 820 x 930 |
| Nett Weight (kg):             | 24              |

### Description

Sturdy design prevents these engine stands from tipping while holding the block.

Two swivel casters allow you to move and position engine exactly where you need it.

#### **Features**

- 450kg capacity
- Steel frame construction
  Engine mounting indexing position lock
  Engine can be rotated 360°
- Four caster wheels, with the front two swivelling
- 790mm mounting centre height