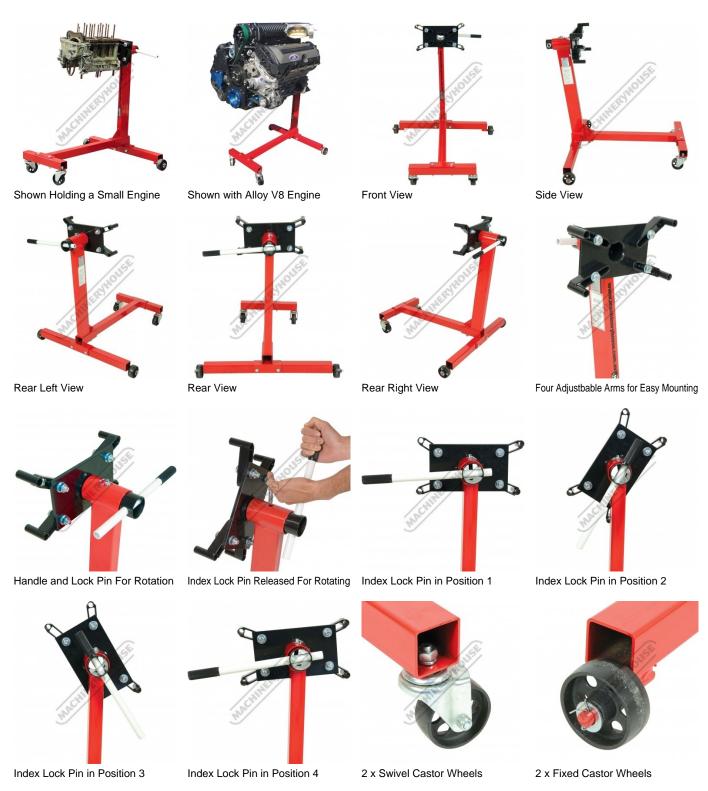

# **Specific Features**

**Product Brochure For A341** 

Sydney: (02) 9890 9111 Brisbane: (07) 3715 2200 Melbourne: (03) 9212 4422 Perth: (08) 9373 9999

sales@machineryhouse.com.au www.machineryhouse.com.au

### Description

Sturdy design prevents these engine stands from tipping while holding the block.

Two swivel casters allow you to move and position engine exactly where you need it.

#### **Features**

- 450kg capacity
- Steel frame construction
  Engine mounting indexing position lock
  Engine can be rotated 360°
- Four caster wheels, with the front two swivelling
- 790mm mounting centre height