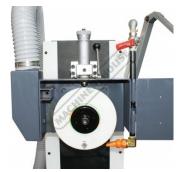

#### **Optional Accessories**

- · Micro feed for vertical travel
- Micro feed for cross travel
- · Dust suction with coolant system (images shown with this option)
- Magnetic separator with coolant system
- Magnetic separator and dust suction with coolant system
- Auto. paper strip filter with coolant system
- Auto. paper strip filter and magnetic separator with coolant system

Parallel Wheel Dresser

Parallel Wheel Dresser Micro Adjustment Spindle

Optional Dust Collection System