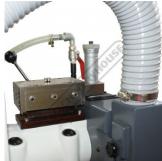

#### **Optional Accessories**

- · Micro feed for vertical travel
- Micro feed for cross travel
- · Dust suction with coolant system (images shown with this option)
- Magnetic separator with coolant system
- Magnetic separator and dust suction with coolant system
- Auto. paper strip filter with coolant system
- Auto. paper strip filter and magnetic separator with coolant system

Parallel Wheel Dresser

Parallel Wheel Dresser Micro Adjustment Spindle

Optional Dust Collection System