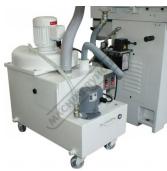

#### **Optional Accessories**

- · Micro feed for vertical travel
- Micro feed for cross travel
- · Dust suction with coolant system (images shown with this option)
- Magnetic separator with coolant system
- Magnetic separator and dust suction with coolant system
- Auto. paper strip filter with coolant system
- Auto. paper strip filter and magnetic separator with coolant system

Parallel Wheel Dresser

Parallel Wheel Dresser Micro Adjustment Spindle

Optional Dust Collection System