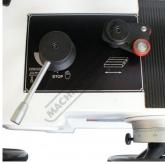

## **Specific Features**

Control Panel

Electro Magnetic Chuck

Cross Feed Dial

Fine Feed Height Adjustment Dial

Hydraulic Table Feed Control with Rapid

Hydraulic Unit

Longitudinal Handle