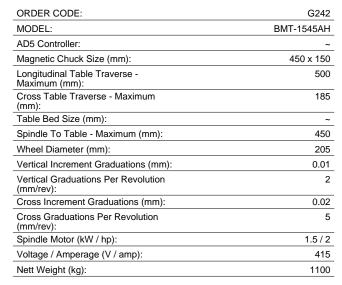

**Product Brochure For G242** 

Sydney: (02) 9890 9111 Brisbane: (07) 3715 2200 Melbourne: (03) 9212 4422 Perth: (08) 9373 9999

sales@machineryhouse.com.au www.machineryhouse.com.au

# BMT-1545AH - Precision Hydraulic Surface Grinder

500 x 185mm Table Travel

Ex GST Inc GST \$26,450.00 \$29,095.00

### **Description**

Manufactured in Taiwan

NOTE: Larger models also available on special order request

#### **Features**

- Spindle contains P4 grade pre-loaded precision angular contact bearings. The spindle and motor are dynamically balanced
- V-way slides are coated with Turcite-B to minimise friction between slides.
- Automatic pressure lubrication system to slide-ways and screws with timer adjustment providing optimum machine conditions
- · High-tensile ribbed cast iron base and column tempered and stress relieved for maximum rigidity and minimum vibration
- Design and quality assurance exceeds DIN, JIS and ISO standard

### Includes

- · Electromagnetic chuck with demagnetise
- · Rapid vertical up/down feed
- Balancing arbor
- Balancing stand
- Parallel wheel dresser
- Coolant system
- Wheel flange
- Vertical micro feed
- Work light

#### **Optional Accessories**

- · Micro feed for vertical travel
- Micro feed for cross travel
- · Dust suction with coolant system (images shown with this option)
- Magnetic separator with coolant system
- Magnetic separator and dust suction with coolant system
- Auto. paper strip filter with coolant system
- Auto. paper strip filter and magnetic separator with coolant system

## **Product Brochure For G242**

Sydney: (02) 9890 9111 Brisbane: (07) 3715 2200 Melbourne: (03) 9212 4422 Perth: (08) 9373 9999

sales@machineryhouse.com.au www.machineryhouse.com.au

## **Specific Features**

Control Panel

Electro Magnetic Chuck

Cross Feed Dial

Fine Feed Height Adjustment Dial

Hydraulic Table Feed Control with Rapid

Hydraulic Unit

Longitudinal Handle

Table Direction Micro Switches

Codant Pump & Tankspan dass-Test-danger SBad Chaasters in Filename 13 Codant Pump & Tankipgr', Please debte, rename lik in DTP and re-upload 'stpan>

Coolant Nozzel

Work Light

Parallel Wheel Dresser

Parallel Wheel Dresser Micro Adjustment Spindle

Optional Dust Collection System