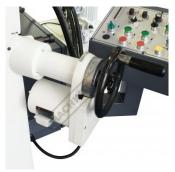

## **Specific Features**

Control Panel

Electro Magnetic Chuck

Cross Feed Dial

Fine Feed Height Adjustment Dial

Hydraulic Table Feed Control with Rapid

Hydraulic Unit

Longitudinal Handle

Parallel Wheel Dresser

Parallel Wheel Dresser Micro Adjustment Spindle

Optional Dust Collection System