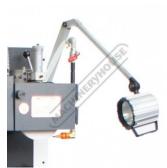

Table Direction Micro Switches

Codant Pump & Tankspan dass-Test-danger SBad Chaasters in Filename 13 Codant Pump & Tankipgr', Please debte, rename lik in DTP and re-upload 'stpan>

Coolant Nozzel

Work Light