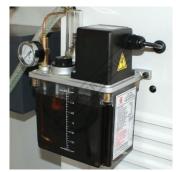

#### **Features**

- Spindle contains P4 grade pre-loaded precision angular contact bearings. The spindle and motor are dynamically balanced
- V-way slides are coated with Turcite-B to minimise friction between slides.
- Automatic pressure lubrication system to slide-ways and screws with timer adjustment providing optimum machine conditions
- · High-tensile ribbed cast iron base and column tempered and stress relieved for maximum rigidity and minimum vibration
- Design and quality assurance exceeds DIN, JIS and ISO standard