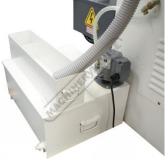

#### **Optional Accessories**

- · Micro feed for vertical travel
- Micro feed for cross travel
- · Dust suction with coolant system (images shown with this option)
- Magnetic separator with coolant system
- Magnetic separator and dust suction with coolant system
- Auto. paper strip filter with coolant system
- Auto. paper strip filter and magnetic separator with coolant system

Parallel Wheel Dresser

Parallel Wheel Dresser Micro Adjustment Spindle

Optional Dust Collection System