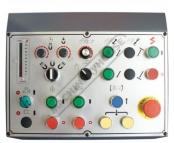

## **Specific Features**

Control Panel

Electro Magnetic Chuck

Cross Feed Dial

Fine Feed Height Adjustment Dial

Hydraulic Table Feed Control with Rapid

Hydraulic Unit

Longitudinal Handle

Table Direction Micro Switches

Codant Pump & Tankspan dass-Test-danger SBad Chaasters in Filename 13 Codant Pump & Tankipgr', Please debte, rename lik in DTP and re-upload 'stpan>

Coolant Nozzel

Work Light