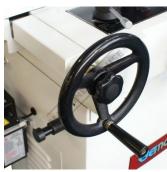

## **Specific Features**

Control Panel

Electro Magnetic Chuck

Cross Feed Dial

Fine Feed Height Adjustment Dial

Hydraulic Table Feed Control with Rapid

Hydraulic Unit

Longitudinal Handle