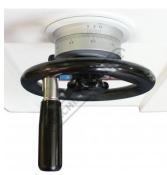

## **Specific Features**

Control Panel

Electro Magnetic Chuck

Cross Feed Dial

Fine Feed Height Adjustment Dial

Hydraulic Table Feed Control with Rapid

Hydraulic Unit

Longitudinal Handle