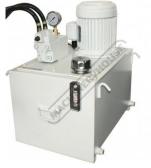

## **Specific Features**

Control Panel

Electro Magnetic Chuck

Cross Feed Dial

Fine Feed Height Adjustment Dial

Hydraulic Table Feed Control with Rapid

Hydraulic Unit

Longitudinal Handle

Table Direction Micro Switches

Codant Pump & Tankspan dass-Test-danger SBad Chaasters in Filename 13 Codant Pump & Tankipgr', Please debte, rename lik in DTP and re-upload 'stpan>

Coolant Nozzel

Work Light