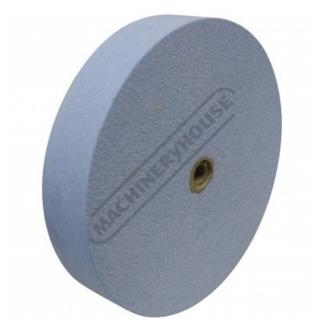

## W8671 - Grinding Wheel Aluminium Oxide - K220 Grade Ø250 x 50mm

| Back In Stock Soon |         |      |
|--------------------|---------|------|
| Ex GST             | Inc GST |      |
| \$90.00            | \$99.00 |      |
| ORDER CODE:        |         | W867 |

| ORDER CODE: | W8671          |
|-------------|----------------|
| Туре:       | Grinding Wheel |
| Size (mm):  | Ø250 x 50      |

## Description

German design & technology

Grindstone with grinding grains of aluminium oxide Ø250 x 50mm

Sydney: (02) 9890 9111 Brisbane: (07) 3715 2200 Melbourne: (03) 9212 4422 Perth: (08) 9373 9999

sales@machineryhouse.com.au www.machineryhouse.com.au