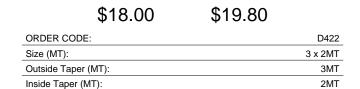

**Product Brochure For D422** 

Sydney: (02) 9890 9111 Brisbane: (07) 3715 2200 Melbourne: (03) 9212 4422 Perth: (08) 9373 9999

sales@machineryhouse.com.au www.machineryhouse.com.au

0.2

Inc GST

## D422 - Drill Sleeve - Morse Taper 3MT x 2MT

|   |      | 10. |    |
|---|------|-----|----|
|   | /    | 19  |    |
|   | -66  | 1   | 16 |
| 1 | 1357 |     |    |

**Ex GST** 

Nett Weight (kg):