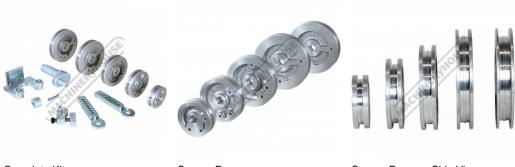

#### **Includes**

- Square Cast Aluminium Formers:
- Ø12.7mm
- Ø15.87mm
- Ø19.05mm
- Ø22.22mm
- Ø22.22IIII
   Ø25.4mm

## **Specific Features**

Complete Kit

Square Formers

Square Formers Side View