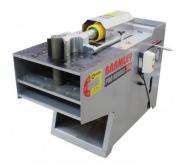

R CODE:

MODEL:
P35T-TBAS

Attachment (Type):
Square Tube Bender Attachment
Size (Inch /mm):
12.7 - 25.4mm Square Tube
Capacity

Suits Model (No.):
Pro Bender 35T

**Ex GST** 

\$1,690.00









## **Description**

The P35T-TBAR is designed to fit onto the Bramley Pro Bender 35T horizontal bender to bend 12.7 to 25.4mm square tube

#### **Includes**

- Square Cast Aluminium Formers:
- Ø12.7mm
- Ø15.87mm
- Ø19.05mm
- Ø22.22mm
- Ø22.22IIII
   Ø25.4mm



#### **Product Brochure For P5505**

Sydney: (02) 9890 9111 Brisbane: (07) 3715 2200 Melbourne: (03) 9212 4422 Perth: (08) 9373 9999

sales@machineryhouse.com.au www.machineryhouse.com.au

## **Specific Features**



Complete Kit

Square Formers

Square Formers Side View

#### **Recommended Accessories**

P550

Hydraulic Horizontal Bender