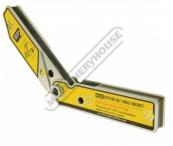

### **Specific Features**

Set at 45 Degrees

Parts Included

Set at 90 Degrees

Packaging

**Rear Packaging** 

Open Flat

Shown in Use