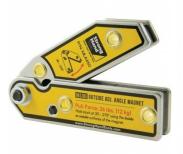

# MLA600 - Adjustable Inside / Outside Angle Magnets

30-270° 15kg Pull Force

| Ex GST                    | Inc GST                                         |
|---------------------------|-------------------------------------------------|
| \$60.00                   | \$66.00                                         |
| ORDER CODE:               | W1031                                           |
| MODEL:                    | MLA600                                          |
| Туре:                     | Adjustable & Inside / Outside &<br>Angle Magnet |
| Size:                     | 156 x 156 x 20mm                                |
| Quantity Per Pack (No.):  | 11                                              |
| Magnet Clamp Angle (deg): | 30-270°                                         |
| Pull Force (kg):          | 15                                              |
| Clamping Force (kg):      | ~                                               |
| Nett Weight (kg):         | 0.9                                             |
|                           |                                                 |

#### Description

Hold stock using the Inside or Outside edges!

Hold stock from the outside, leaving clearance for inside welds, or hold stock from the inside for outside welds.

### Features

- · Hold and position sheet metal, round pipes, square, angled or flat stock
- The Inside / Outside Angle Magnets are constructed from two independent rectangular magnets for consistent, undiminished magnetic
- force when both sides are attached to workpiecesUse mounting holes to link two magnets together for use as fixturing elements
- Use hex hole on magnet for breakaway leverage