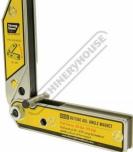

### **Specific Features**

Set at 45 Degrees

Parts Included

Set at 90 Degrees

Packaging

**Rear Packaging** 

Open Flat

Shown in Use

Shown in Use 2