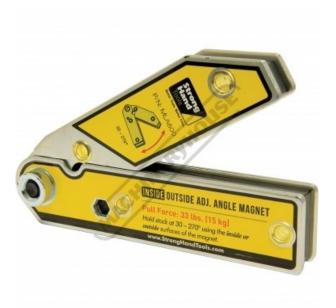

# MLA600 - Adjustable Inside / Outside Angle Magnets

30-270° 15kg Pull Force

| Ex GST                    | Inc GST                                         |
|---------------------------|-------------------------------------------------|
| \$60.00                   | \$66.00                                         |
| ORDER CODE:               | W1031                                           |
| MODEL:                    | MLA600                                          |
| Туре:                     | Adjustable & Inside / Outside &<br>Angle Magnet |
| Size:                     | 156 x 156 x 20mm                                |
| Quantity Per Pack (No.):  | 11                                              |
| Magnet Clamp Angle (deg): | 30-270°                                         |
| Pull Force (kg):          | 15                                              |
| Clamping Force (kg):      | ~                                               |
| Nett Weight (kg):         | 0.9                                             |
|                           |                                                 |

#### Description

Hold stock using the Inside or Outside edges!

Hold stock from the outside, leaving clearance for inside welds, or hold stock from the inside for outside welds.

### Features

- · Hold and position sheet metal, round pipes, square, angled or flat stock
- The Inside / Outside Angle Magnets are constructed from two independent rectangular magnets for consistent, undiminished magnetic
- force when both sides are attached to workpiecesUse mounting holes to link two magnets together for use as fixturing elements
- Use hex hole on magnet for breakaway leverage