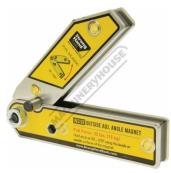

### **Specific Features**

Set at 45 Degrees

Parts Included

Set at 90 Degrees

Packaging

**Rear Packaging** 

Open Flat

Shown in Use