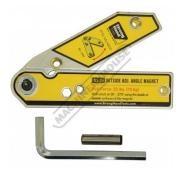

### **Specific Features**

Set at 45 Degrees

Parts Included

Set at 90 Degrees

Packaging

**Rear Packaging** 

Open Flat

Shown in Use

### Features

- · Hold and position sheet metal, round pipes, square, angled or flat stock
- The Inside / Outside Angle Magnets are constructed from two independent rectangular magnets for consistent, undiminished magnetic
- force when both sides are attached to workpiecesUse mounting holes to link two magnets together for use as fixturing elements
- Use hex hole on magnet for breakaway leverage