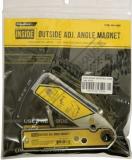

# MLA600 - Adjustable Inside / Outside Angle Magnets

30-270° 15kg Pull Force

| Ex GST                    | Inc GST                                         |
|---------------------------|-------------------------------------------------|
| \$60.00                   | \$66.00                                         |
| ORDER CODE:               | W1031                                           |
| MODEL:                    | MLA600                                          |
| Туре:                     | Adjustable & Inside / Outside &<br>Angle Magnet |
| Size:                     | 156 x 156 x 20mm                                |
| Quantity Per Pack (No.):  | 11                                              |
| Magnet Clamp Angle (deg): | 30-270°                                         |
| Pull Force (kg):          | 15                                              |
| Clamping Force (kg):      | ~                                               |
| Nett Weight (kg):         | 0.9                                             |
|                           |                                                 |

### **Specific Features**

Set at 45 Degrees

Parts Included

Set at 90 Degrees

Packaging

**Rear Packaging** 

Open Flat

Shown in Use