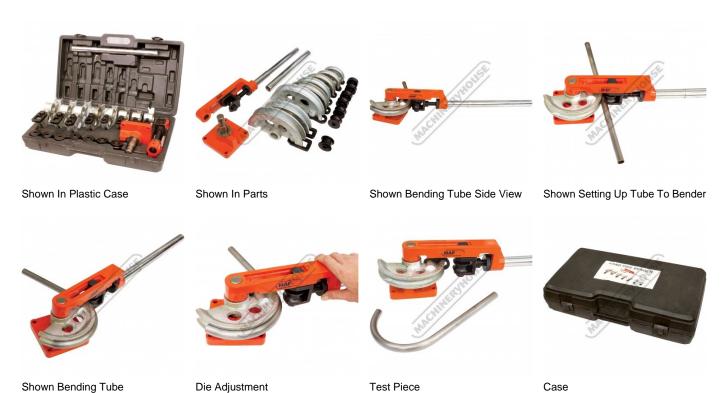

### **Description**

This Hafco TBRS-25 tube bending kit has everything that you need to make smooth bends in round & Square tubes up to 1.2mm maximum wall thickness. Firstly, mount the cast iron base securely onto your work bench top or clamp it into a bench vice, then you are ready to begin your bend.

This great package is capable of bending round tubes from Ø9.52, Ø12.7, Ø14.29, Ø15.87, Ø19.05 & Ø22.22mm, and square tube from 19.05 & 25.4mm. Everything is all neatly packed into a handy storage carry case for your convenience,

### **Features**

- Suitable for 1.2mm wall thickness in mild steel
- Cast Steel Round formers included: Ø9.52, Ø12.7, Ø14.29, Ø15.87, Ø19.05, Ø22.22mm
- Cast Steel Square formers included: 19.05 & 25.4mm