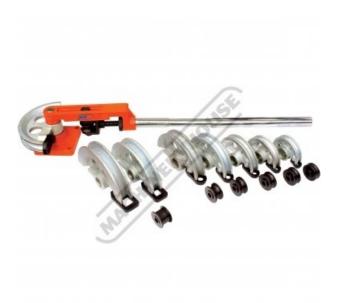

# TBRS-25 - Manual Tube Bender - Round & Square

Ø9.52 - Ø22.22mm Round Tube Capacity, 19.05 & 25.4mm Square Tube Capacity

Includes Ø9.52, Ø12.7, Ø14.29, Ø15.87, Ø19.05, Ø22.22mm Round & 19.05 & 25.4mm Square Formers

### **Description**

This Hafco TBRS-25 tube bending kit has everything that you need to make smooth bends in round & Square tubes up to 1.2mm maximum wall thickness. Firstly, mount the cast iron base securely onto your work bench top or clamp it into a bench vice, then you are ready to begin your bend.

This great package is capable of bending round tubes from Ø9.52, Ø12.7, Ø14.29, Ø15.87, Ø19.05 & Ø22.22mm, and square tube from 19.05 & 25.4mm. Everything is all neatly packed into a handy storage carry case for your convenience,

### **Features**

- Suitable for 1.2mm wall thickness in mild steel
- Cast Steel Round formers included: Ø9.52, Ø12.7, Ø14.29, Ø15.87, Ø19.05, Ø22.22mm
- Cast Steel Square formers included: 19.05 & 25.4mm