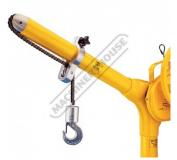

## 8507 - Choker Collar

sales@machineryhouse.com.au www.machineryhouse.com.au

|          | Laas<br>Limit<br>Stol is |
|----------|--------------------------|
| WARRANTY |                          |

| Descri | ption |
|--------|-------|

The 8507 chocker collar is designed to be used in conjunction with the 8500 Sky Hook Lifting Device

## Features

- Designed to slide down the boom for adjustable reach Allows for operation in tight working conditions Choker Collar is not adjustable under load For use with all Sky Hook models •
- :

|                      | Ex GST   | Inc GST  |       |
|----------------------|----------|----------|-------|
|                      | \$295.00 | \$324.50 |       |
| ORDER COD            | ≣:       |          | A358B |
| MODEL:               |          |          | 8507  |
| Lifting Capacit      | y (kg):  |          | ~     |
| Swivels (deg):       |          |          | ~     |
| Length of lift (mm): |          |          | ~     |
| Nett Weight (k       | g):      |          | 0.5   |

## **Specific Features**

Fitted To Sky Hook