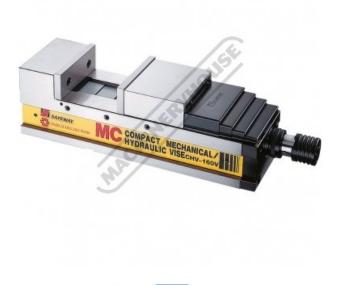

# CHV-200V - Safeway Compact Hydraulic Vice

200mm Jaw Width 280mm Jaw Opening

| \$2,690.00                                | \$2,959.00 |           |
|-------------------------------------------|------------|-----------|
| ORDER CODE:                               |            | V323      |
| MODEL:                                    |            | CHV-200V  |
| Jaw Width (mm):                           |            | 200       |
| D - Jaw Width (mm):                       |            | 201       |
| J - Jaw Opening (mm):                     |            | 280       |
| J1 - Jaw Opening with Optional Jaws (mm): |            | 280 - 360 |
| J2 - Jaw Opening with Optional Jaws (mm): |            | 280 - 420 |
| J3 - Jaw Opening with Optional Jaws (mm): |            | 280 - 540 |
| K - Jaw Height (mm):                      |            | 63        |
| Pressure (kgf):                           |            | 7000      |
| A (mm):                                   |            | 705       |
| B (mm):                                   |            | 570       |
| C (mm):                                   |            | 135       |
| E (mm):                                   |            | 170       |
| F (mm):                                   |            | 173       |
| G (mm):                                   |            | 90        |
| H (mm):                                   |            | 18        |
| l (mm):                                   |            | 150       |
| L (mm):                                   |            | 22        |
| M (mm):                                   |            | 125       |
| N (mm):                                   |            | 18        |
| P (mm):                                   |            | 14        |
| X (mm):                                   |            | 82        |
| Y (mm):                                   |            | 110       |
| Nett Weight (kg):                         |            | 80        |

#### Description

🗾 SAFEWAY

Safeway Precision 200mm Compact Hydraulic Vice for use where precise work holding is required is a restricted space.