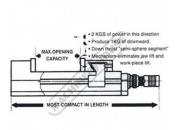

#### Description

🗾 SAFEWAY

Safeway Precision 200mm Compact Hydraulic Vice for use where precise work holding is required is a restricted space.

#### Features

- .
- Precision ground on all surfaces Flame-hardened bed to HRC 45
- Semi-sphere to eliminate jaw lift Swarf covers over leadscrew
- Toleranced for use as matched pairs •

Sydney: (02) 9890 9111 Brisbane: (07) 3715 2200 Melbourne: (03) 9212 4422 Perth: (08) 9373 9999