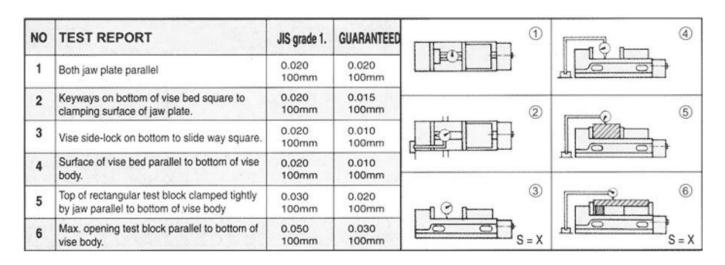

|            | 14        |
| X (mm):                                   |            | 82        |
| Y (mm):                                   |            | 110       |
| Nett Weight (kg):                         |            | 80        |

**Back In Stock Soon** 

Ex GST

#### Description

🗾 SAFEWAY

Safeway Precision 200mm Compact Hydraulic Vice for use where precise work holding is required is a restricted space.

#### Features

- .
- Precision ground on all surfaces Flame-hardened bed to HRC 45
- Semi-sphere to eliminate jaw lift Swarf covers over leadscrew
- Toleranced for use as matched pairs •



Sydney: (02) 9890 9111 Brisbane: (07) 3715 2200 Melbourne: (03) 9212 4422 Perth: (08) 9373 9999

## Product Brochure For V323

sales@machineryhouse.com.au www.machineryhouse.com.au



### **Specific Features**



Insert

#### **Recommended Accessories**

V3218 Safeway End Mount Hardened Jaws - 200mm V3213 Safeway Serrated Hardened Jaws - 200mm V3209 Safeway Vee Hardened Jaw -200mm