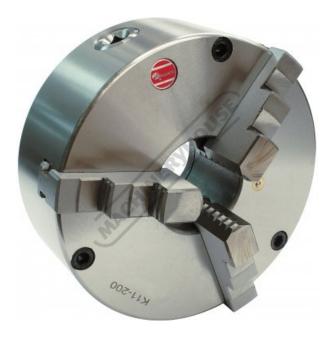

# K11 SERIES - 3 Jaw Self Centring Lathe Chuck

Ø200mm Front Mount

|                   | Ex GST | Inc GST  |             |
|-------------------|--------|----------|-------------|
| \$                | 290.00 | \$319.00 |             |
| ORDER CODE:       |        |          | C281        |
| Mounting Type:    |        |          | Front Mount |
| Chuck Size (mm):  |        |          | Ø200        |
| Outside Jaw (mm): |        |          | 4 - 85      |
| Inside Jaw (mm):  |        |          | 65 - 200    |
| Speed (rpm):      |        |          | 2000        |
| D1 (mm):          |        |          | 165         |
| D2 (mm):          |        |          | 180         |
| D3 (bore) (mm):   |        |          | 65          |
| H (mm):           |        |          | 109         |
| H1 (mm):          |        |          | 75          |
| H2 (mm):          |        |          | ~           |
| h (lowercase) (mm | ):     |          | 5           |
| z-d (mm):         |        |          | 3 x M10     |
| Nett Weight (kg): |        |          | 19.3        |
|                   |        |          |             |

### Description

K11 Series front mount cast iron body lathe chucks are built to GB/T 4346.2-2002 standard, and supplied with one piece standard and reverse jaws.

World-class and industry leader in manufacturing manual lathe chucks for over 30 years. ToolMaster precision tolerance lathe chucks are ISO 9001-2000 approved, and ensure high quality with accuracy testing on every chuck.

#### Features

Ideal for Rotary Tables

- Includes
- Outside jaws
- Inside jawsMounting screws
- Chuck key