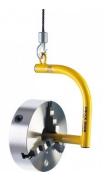

## **Specific Features**

Rear View

Parts

Front View

A358

Sky Hook Lifting Device

### **Recommended Accessories**

L287 D1-4 Camlock Back Plate

L2875 D1-5 Camlock Back Plate

A358A

Chuck Hook

Choker Collar

A358B

A358C Bolt Down Adaptor