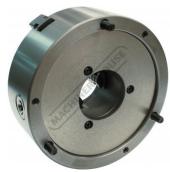

## **Specific Features**

Rear View

Parts

Front View

A358

Sky Hook Lifting Device