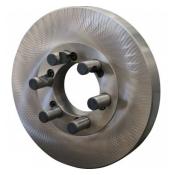

## **Specific Features**

Rear View

Parts

Front View

A358

Sky Hook Lifting Device