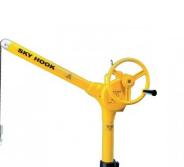

## **Specific Features**

Rear View

Parts

Front View

A358

Sky Hook Lifting Device

### **Recommended Accessories**

L287 D1-4 Camlock Back Plate

L2875 D1-5 Camlock Back Plate

A358A

Chuck Hook

Choker Collar

A358B

A358C Bolt Down Adaptor