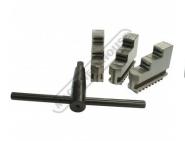

# K11 SERIES - 3 Jaw Self Centring Lathe Chuck

Ø200mm Front Mount

|                   | Ex GST | Inc GST  |             |
|-------------------|--------|----------|-------------|
| \$                | 290.00 | \$319.00 |             |
| ORDER CODE:       |        |          | C281        |
| Mounting Type:    |        |          | Front Mount |
| Chuck Size (mm):  |        |          | Ø200        |
| Outside Jaw (mm): |        |          | 4 - 85      |
| Inside Jaw (mm):  |        |          | 65 - 200    |
| Speed (rpm):      |        |          | 2000        |
| D1 (mm):          |        |          | 165         |
| D2 (mm):          |        |          | 180         |
| D3 (bore) (mm):   |        |          | 65          |
| H (mm):           |        |          | 109         |
| H1 (mm):          |        |          | 75          |
| H2 (mm):          |        |          | ~           |
| h (lowercase) (mm | ):     |          | 5           |
| z-d (mm):         |        |          | 3 x M10     |
| Nett Weight (kg): |        |          | 19.3        |
|                   |        |          |             |

### Description

K11 Series front mount cast iron body lathe chucks are built to GB/T 4346.2-2002 standard, and supplied with one piece standard and reverse jaws.

World-class and industry leader in manufacturing manual lathe chucks for over 30 years. ToolMaster precision tolerance lathe chucks are ISO 9001-2000 approved, and ensure high quality with accuracy testing on every chuck.

#### Features

Ideal for Rotary Tables

- Includes
- Outside jaws
- Inside jawsMounting screws
- Chuck key

C2864 Chuck Key

02/07/2023 7:15 AM