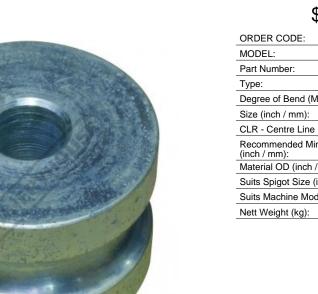

## T045A - 19.05mm OD Round Tube Follower Roller

Suits T045B Tube Former Suits TBPF Tube Bender

| Ex GST                                          | Inc GST                    |
|-------------------------------------------------|----------------------------|
| \$65.00                                         | \$71.50                    |
| ORDER CODE:                                     | T045A                      |
| MODEL:                                          | ~                          |
| Part Number:                                    | ~                          |
| Туре:                                           | Round Tube Follower Roller |
| Degree of Bend (Max) (Deg):                     | ~                          |
| Size (inch / mm):                               | 19.05 OD                   |
| CLR - Centre Line Radius (inch / mm):           | ~                          |
| Recommended Min. Wall Thickness<br>(inch / mm): | ~                          |
| Material OD (inch / mm):                        | ~                          |
| Suits Spigot Size (inch / mm):                  | ~                          |
| Suits Machine Model:                            | TBPF Tube Bender           |
| Nett Weight (kg):                               | ~                          |