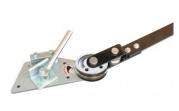

## **Recommended Accessories**

T045 Manual Pool Fence Tube Bender - Round T045B 19.05mm OD Round Tube Former