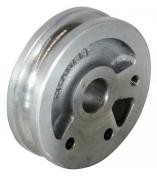

## **Recommended Accessories**

T045 Manual Pool Fence Tube Bender - Round T045B 19.05mm OD Round Tube Former