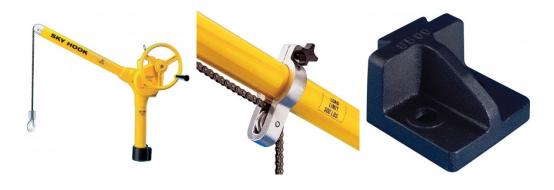

### **Recommended Accessories**

A358 Sky Hook Lifting Device A358B Choker Collar A358C Bolt Down Adaptor