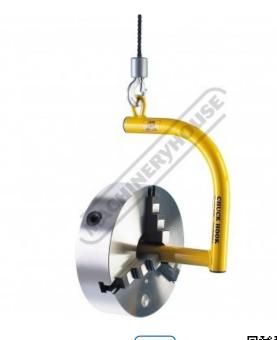

## 8520 - Chuck Hook 136kg

| Brisbane: (07) 3715 2200  |
|---------------------------|
| Melbourne: (03) 9212 4422 |
| Perth: (08) 9373 9999     |
|                           |

Sydney: (02) 9890 9111

sales@machineryhouse.com.au www.machineryhouse.com.au

#### Description

The 8520 chuck hook is designed to be used in conjunction with the 8500 Sky Hook Lifting Device

Note: Lathe chuck not included

#### Features

- Designed to safely & easily handle up to a 500mm manual chuck Simply tighten the jaws on the Chuck Hook and lift Works with most manual style chucks •

- •
- Load limit 136 kg For use with all Sky Hook models