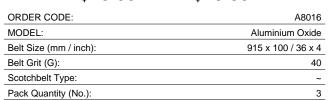

# A8016 - 40G Aluminium Oxide Linishing Belt Pack

915 x 100mm (36" x 4") Qty 3 Belts per Pack

| Ex GST  | Inc GST |  |
|---------|---------|--|
| \$18.00 | \$19.80 |  |