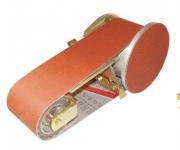

# A8016 - 40G Aluminium Oxide Linishing Belt Pack

915 x 100mm (36" x 4") Qty 3 Belts per Pack

| Ex GST  | Inc GST |  |
|---------|---------|--|
| \$18.00 | \$19.80 |  |

# **Description**

General purpose & versatile abrasive for use on all wood & soft metal sanding applications from stock removal to finish sanding

#### **Features**

- Interlocking belt joint configuration for smoother running Can be run in either direction

**Product Brochure For A8016** 

Sydney: (02) 9890 9111 Brisbane: (07) 3715 2200 Melbourne: (03) 9212 4422 Perth: (08) 9373 9999