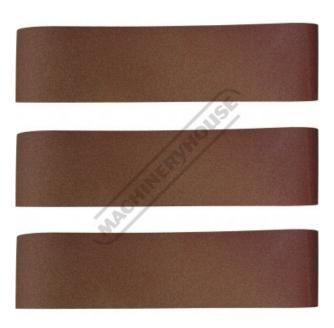

# A8016 - 40G Aluminium Oxide Linishing Belt Pack

915 x 100mm (36" x 4") Qty 3 Belts per Pack

| Ex GST  | Inc GST |  |
|---------|---------|--|
| \$18.00 | \$19.80 |  |

# **Description**

General purpose & versatile abrasive for use on all wood & soft metal sanding applications from stock removal to finish sanding

#### **Features**

- Interlocking belt joint configuration for smoother running Can be run in either direction

**Product Brochure For A8016** 

Sydney: (02) 9890 9111 Brisbane: (07) 3715 2200 Melbourne: (03) 9212 4422 Perth: (08) 9373 9999