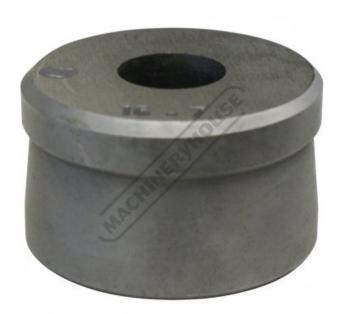

## P711A - Ø11.7mm Round Die - RDN1

Hi -Grade Tool Steel Imported From Japan

| \$50.00                  | \$55.00 |       |
|--------------------------|---------|-------|
| ORDER CODE:              |         | P711A |
| MODEL:                   |         | RDN1  |
| Type:                    |         | Die   |
| Punch Diameter (D) (mm): |         | ~     |
| Die Diameter (D) (mm):   |         | Ø11.7 |
| Pack Quantity (No.):     |         | 1     |

## **Description**

Punch and Dies are Manufactured by Sunrise in Taiwan using Hi -Grade Tool Steel imported from Japan.

The manufacturing process involves machining via hi tech CNC machines lathes & mills, vacuum heat treatment with multiple tempering at high temperatures before a final quality inspection/testing process all of which ensures an accurate, precise, durable & stable product.