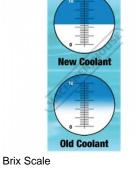

### **Features**

- Scale 0-18 Brix
- Dirty and old coolant is also shown as blurred line. Clean new coolant is shown as a sharp line .