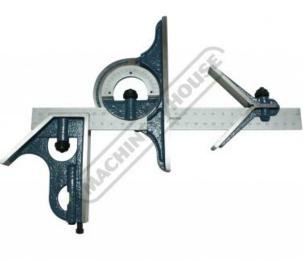

# 35-200A - Combination Set

300mm Metric

#### **Description**

PROTRACTOR - COMBINATION SET

#### **Features**

- 4 piece set
- 4 piece set
  Engraved graduations on protractor
  300mm rule Satin chrome finish
  Cast iron ground finished

- Foam lined plastic case