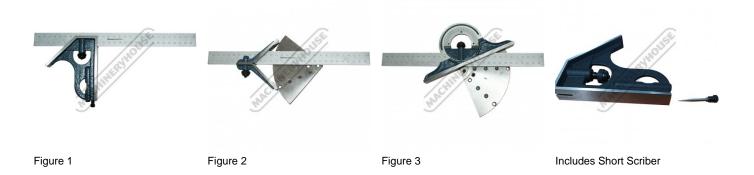

#### **Features**

- 4 piece set
- 4 piece set
  Engraved graduations on protractor
  300mm rule Satin chrome finish
  Cast iron ground finished

- Foam lined plastic case

#### **Includes**

Short scriber screwed into end of main body

Product Brochure For Q200A

Sydney: (02) 9890 9111 Brisbane: (07) 3715 2200 Melbourne: (03) 9212 4422 Perth: (08) 9373 9999

sales@machineryhouse.com.au www.machineryhouse.com.au