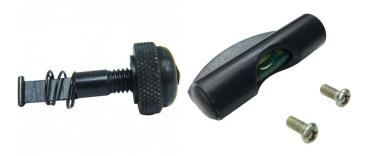

### **Recommended Accessories**

Q2101 Q2103

Clamp Screw Nut &#38 Spring Protractor Bubble