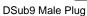

## **Dsub 9** 9 pin male connector plug

| Pin | TTL    |        | 422A   |        |
|-----|--------|--------|--------|--------|
| Pin | Signal | Cable  | Signal | Cable  |
| 1   | _      |        | Ā      | Yellow |
| 2   | 0V     | Orange | 0V     | White  |
| 3   | _      |        | B      | Red    |
| 4   | Gnd    | Ground | Gnd    | Ground |
| 5   | -      | -      | R      | Black  |
| 6   | А      | Yellow | Α      | Green  |
| 7   | 5V     | Red    | 5V     | Brown  |
| 8   | В      | Green  | В      | Blue   |
| 9   | R      | Brown  | R      | Gray   |