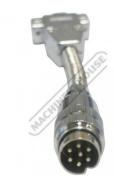

### DIN7 Male to DSub9 Female - Adaptor Cable

150mm length

**Back In Stock Soon** 

**Ex GST** Inc GST \$60.00 \$66.00

| ORDER CODE:           | D712                        |
|-----------------------|-----------------------------|
| Suits:                | DRO Scales                  |
| Mount Type:           | Extension Cable             |
| Cable Length (Metre): | 0.15                        |
| Plugs:                | DIN7 Male to & DSub9 Female |

### **Features**

- DIN7 Male Plug, DSub 9 Female plug, on steel reinforced cable 150mm Total length

**Product Brochure For D712** 

Sydney: (02) 9890 9111 Brisbane: (07) 3715 2200 Melbourne: (03) 9212 4422 Perth: (08) 9373 9999