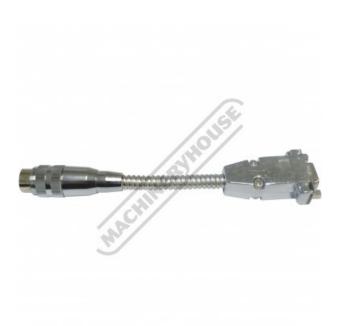

### DIN7 Male to DSub9 Female - Adaptor Cable

150mm length

**Back In Stock Soon** 

**Ex GST** Inc GST \$60.00 \$66.00

| ORDER CODE:           | D712                        |
|-----------------------|-----------------------------|
| Suits:                | DRO Scales                  |
| Mount Type:           | Extension Cable             |
| Cable Length (Metre): | 0.15                        |
| Plugs:                | DIN7 Male to & DSub9 Female |

### **Features**

- DIN7 Male Plug, DSub 9 Female plug, on steel reinforced cable 150mm Total length

**Product Brochure For D712** 

Sydney: (02) 9890 9111 Brisbane: (07) 3715 2200 Melbourne: (03) 9212 4422 Perth: (08) 9373 9999