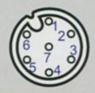

# **DIN 7**7 pin male connector plug

| Pin  | Color  | TTL |
|------|--------|-----|
| 1    | Orange | 0V  |
| 2    | -      | -   |
| 3    | Yellow | Α   |
| 4    | Green  | В   |
| 5    | Red    | 5V  |
| 6    | Brown  | R   |
| 7    | Ground | Gnd |
| Case | Ground | Gnd |