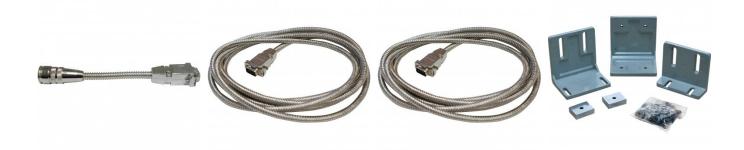

### DIN7 Male to DSub9 Female - Adaptor Cable

150mm length

**Back In Stock Soon** 

**Ex GST** Inc GST \$60.00 \$66.00

| ORDER CODE:           | D712                        |
|-----------------------|-----------------------------|
| Suits:                | DRO Scales                  |
| Mount Type:           | Extension Cable             |
| Cable Length (Metre): | 0.15                        |
| Plugs:                | DIN7 Male to & DSub9 Female |

### **Features**

- DIN7 Male Plug, DSub 9 Female plug, on steel reinforced cable 150mm Total length

**Product Brochure For D712** 

Sydney: (02) 9890 9111 Brisbane: (07) 3715 2200 Melbourne: (03) 9212 4422 Perth: (08) 9373 9999