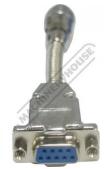

### DIN7 Male to DSub9 Female - Adaptor Cable

150mm length

**Back In Stock Soon** 

**Ex GST** Inc GST \$60.00 \$66.00

| ORDER CODE:           | D712                        |
|-----------------------|-----------------------------|
| Suits:                | DRO Scales                  |
| Mount Type:           | Extension Cable             |
| Cable Length (Metre): | 0.15                        |
| Plugs:                | DIN7 Male to & DSub9 Female |

### **Features**

- DIN7 Male Plug, DSub 9 Female plug, on steel reinforced cable 150mm Total length

**Product Brochure For D712** 

Sydney: (02) 9890 9111 Brisbane: (07) 3715 2200 Melbourne: (03) 9212 4422 Perth: (08) 9373 9999