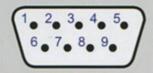

## **Dsub 9** 9 pin male connector plug

| Pin | TTL    |        | 422A   |        |
|-----|--------|--------|--------|--------|
| Pin | Signal | Cable  | Signal | Cable  |
| 1   | _      |        | Ā      | Yellow |
| 2   | 0V     | Orange | 0V     | White  |
| 3   | _      |        | B      | Red    |
| 4   | Gnd    | Ground | Gnd    | Ground |
| 5   | -      | -      | R      | Black  |
| 6   | А      | Yellow | Α      | Green  |
| 7   | 5V     | Red    | 5V     | Brown  |
| 8   | В      | Green  | В      | Blue   |
| 9   | R      | Brown  | R      | Gray   |