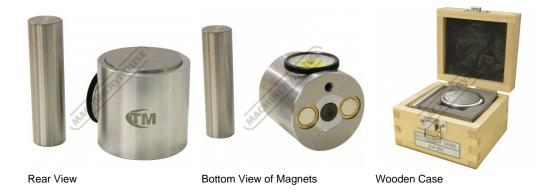

## **Features**

- Dial gauge allows the operator to read amount of over travel Zero setting and test function Resolution 0.005mm 50mm height Magnetic base Supplied in wooden case