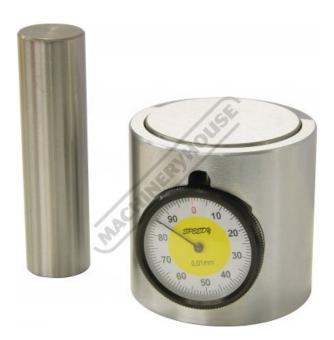

## HP-50A - Z Axis Pre-Set Height Gauge - Dial Type

50mm Height

Magnetic Base - Zero Setting & Test Function

\$250.00 \$275.00 ORDER CODE: M693 Dial Type Type: Height (mm): Range (mm): Length (L) (mm):

**Ex GST** 

## **Features**

- Dial gauge allows the operator to read amount of over travel Zero setting and test function Resolution 0.005mm 50mm height Magnetic base Supplied in wooden case