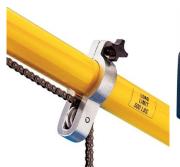

# 8500 Series - Sky Hook Lifting Device 227kg

SKY HOOK

CHILITER THE CONTROL OF TH

Ex GST Inc GST \$1,595.00 \$1,754.50

| A358        |
|-------------|
| 8500 Series |
| 227         |
| 360°        |
| 1400        |
| 10.4        |
|             |

### **Description**

The Sky Hook Lifting Device Model 8500 Series prevents back injuries and is ideal for lifting chucks, vices and large pieces of material onto lathes, mills, benches and other equipment. Weighing only 10.4kg, Sky Hook Model 8500 Series pivots 360° for precision positioning. Safe and simple to use, this model easily lifts up to 227kg. With a base designed for your specific tool holder, its one-handed operation does the work of four people in a single step.

#### **Features**

- Designed to fit most quick-change tool holders
- Prevents lifting injuries
- Uses one hand operation that does the work of 4 people
- Safely lift & position up 227 kg with one person
- overall height including base 655mm
- Rotates 360°
- Designed for precision positioning
- Operates in tight working conditions
- Is totally maintenance free
- · Has removable boom for easy transport
- Has a limited manufacturer's warranty
- Meets applicable O.S.H.A. requirements