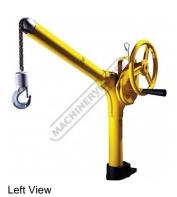

# 8500 Series - Sky Hook Lifting Device 227kg

SKY HOOK

CHILITER THE CONTROL OF TH

Ex GST Inc GST \$1,595.00 \$1,754.50

| A358        |
|-------------|
| 8500 Series |
| 227         |
| 360°        |
| 1400        |
| 10.4        |
|             |

### **Description**

The Sky Hook Lifting Device Model 8500 Series prevents back injuries and is ideal for lifting chucks, vices and large pieces of material onto lathes, mills, benches and other equipment. Weighing only 10.4kg, Sky Hook Model 8500 Series pivots 360° for precision positioning. Safe and simple to use, this model easily lifts up to 227kg. With a base designed for your specific tool holder, its one-handed operation does the work of four people in a single step.

#### **Features**

- Designed to fit most quick-change tool holders
- Prevents lifting injuries
- Uses one hand operation that does the work of 4 people
- Safely lift & position up 227 kg with one person
- overall height including base 655mm
- Rotates 360°
- Designed for precision positioning
- Operates in tight working conditions
- Is totally maintenance free
- · Has removable boom for easy transport
- Has a limited manufacturer's warranty
- Meets applicable O.S.H.A. requirements