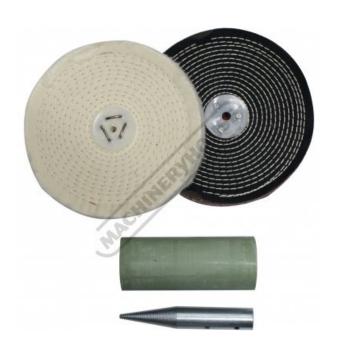

## SDY179 - Buffing Kit Ø200mm

Sydney: (02) 9890 9111 Brisbane: (07) 3715 2200 Melbourne: (03) 9212 4422 Perth: (08) 9373 9999

sales@machineryhouse.com.au www.machineryhouse.com.au

| Ex GST                   | Inc GST |        |
|--------------------------|---------|--------|
| \$65.00                  | \$71.50 |        |
| ORDER CODE:              |         | G185   |
| MODEL:                   |         | SDY179 |
| Mop Diameter (mm):       |         | 200mm  |
| Suits Grinder Size (mm): |         | 200mm  |

## Description

Suits Ø200mm Grinders

## Features

- •
- •
- Comes complete with: 200mm buff wheel for roughing 200mm buff wheel for finishing The tapered spindle mounts on the left hand side of grinder and is secured with a grub screw • Includes
- •
- 2 x Stitched mops 1 x 16mm Left hand tapper spindle .
- 1 x Green compound •