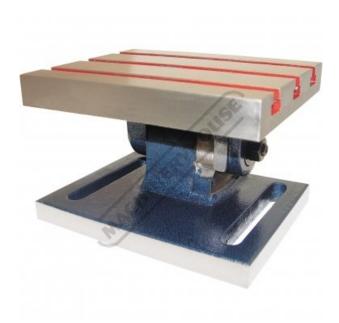

## SAP-810 - Angle Plate - Swivel

203 x 255 x 165mm

\$290.00 \$319.00 ORDER CODE: M200 MODEL: SAP-810 203 Length (mm): Width (mm): 255 Height (mm): 165

**Ex GST** 

T-slot Size (mm):

Nett Weight (kg):

## **Description**

Made of graded cast iron with precision-ground working surfaces

## **Features**

- Table adjustment to any angle from horizontal  $0^{\rm o}$  to vertical  $90^{\rm o}$  Three machined T-Slots for easy mounting Calibrated angle to 1 degree