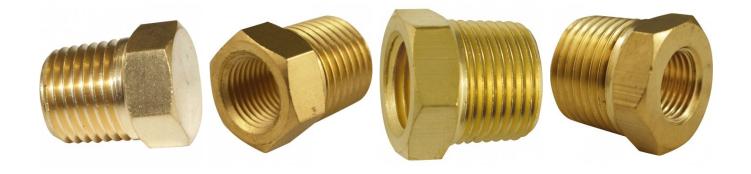

Product Brochure For F840

Reducing Bush - Air Fittings RB12x6 3/4" - 3/8" BSPT

sales@machineryhouse.com.au www.machineryhouse.com.au

|                      | Ex GST | Inc GST                 |
|----------------------|--------|-------------------------|
|                      | \$9.00 | \$9.90                  |
| ORDER CODE:          |        | F840                    |
| Fitting (Type):      |        | Bush                    |
| Size:                |        | RB12x6 3/4" - 3/8" BSPT |
| Max Pressure:        |        | ~                       |
| Air Flow:            |        | ~                       |
| Pack Quantity (No.): |        | 1                       |