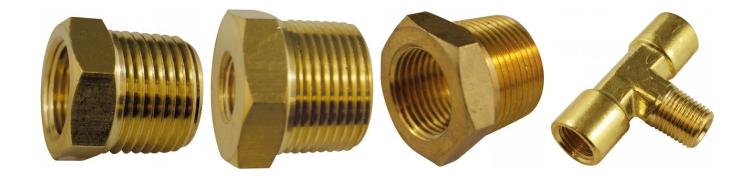

Product Brochure For F840

Reducing Bush - Air Fittings RB12x6 3/4" - 3/8" BSPT

sales@machineryhouse.com.au www.machineryhouse.com.au

|                      | Ex GST | Inc GST                 |
|----------------------|--------|-------------------------|
|                      | \$9.00 | \$9.90                  |
| ORDER CODE:          |        | F840                    |
| Fitting (Type):      |        | Bush                    |
| Size:                |        | RB12x6 3/4" - 3/8" BSPT |
| Max Pressure:        |        | ~                       |
| Air Flow:            |        | ~                       |
| Pack Quantity (No.): |        | 1                       |