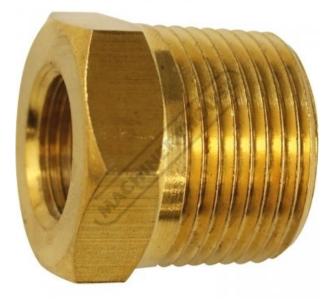

Product Brochure For F840

Reducing Bush - Air Fittings RB12x6 3/4" - 3/8" BSPT

sales@machineryhouse.com.au www.machineryhouse.com.au

|                      | Ex GST | Inc GST                 |
|----------------------|--------|-------------------------|
|                      | \$9.00 | \$9.90                  |
| ORDER CODE:          |        | F840                    |
| Fitting (Type):      |        | Bush                    |
| Size:                |        | RB12x6 3/4" - 3/8" BSPT |
| Max Pressure:        |        | ~                       |
| Air Flow:            |        | ~                       |
| Pack Quantity (No.): |        | 1                       |