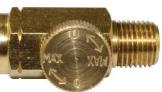

Product Brochure For F840

Reducing Bush - Air Fittings RB12x6 3/4" - 3/8" BSPT

sales@machineryhouse.com.au www.machineryhouse.com.au

|                      | Ex GST | Inc GST                 |
|----------------------|--------|-------------------------|
|                      | \$9.00 | \$9.90                  |
| ORDER CODE:          |        | F840                    |
| Fitting (Type):      |        | Bush                    |
| Size:                |        | RB12x6 3/4" - 3/8" BSPT |
| Max Pressure:        |        | ~                       |
| Air Flow:            |        | ~                       |
| Pack Quantity (No.): |        | 1                       |