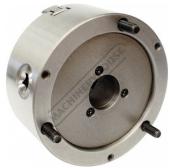

|                   |        |          |             |





### Description

K11 Series front mount cast iron body lathe chucks are built to GB/T 4346.2-2002 standard, and supplied with one piece standard and reverse jaws.

World-class and industry leader in manufacturing manual lathe chucks for over 30 years. ToolMaster precision tolerance lathe chucks are ISO 9001-2000 approved, and ensure high quality with accuracy testing on every chuck.

### Features

Ideal for Rotary Tables or Dividing Heads

- Includes
- Outside jaws
- Inside jaws
- Mounting screws
  Chuck kov
- Chuck key



## Product Brochure For C280

Sydney: (02) 9890 9111 Brisbane: (07) 3715 2200 Melbourne: (03) 9212 4422 Perth: (08) 9373 9999

sales@machineryhouse.com.au www.machineryhouse.com.au

### **Specific Features**



Rear View

**Included Accessories** 



Front View

#### **Recommended Accessories**

L287 D1-4 Camlock Back Plate