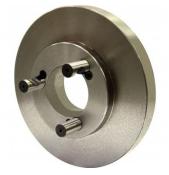

# K11 SERIES - 3 Jaw Self Centring Lathe Chuck

Ø130mm Front Mount

|                   | Ex GST | Inc GST  |             |
|-------------------|--------|----------|-------------|
| \$                | 180.00 | \$198.00 |             |
| ORDER CODE:       |        |          | C280        |
| Mounting Type:    |        |          | Front Mount |
| Chuck Size (mm):  |        |          | Ø130        |
| Outside Jaw (mm)  | :      |          | 3 - 40      |
| Inside Jaw (mm):  |        |          | 40 - 130    |
| Speed (rpm):      |        |          | 3000        |
| D1 (mm):          |        |          | 100         |
| D2 (mm):          |        |          | 115         |
| D3 (bore) (mm):   |        |          | 30          |
| H (mm):           |        |          | 86          |
| H1 (mm):          |        |          | 60.5        |
| H2 (mm):          |        |          | ~           |
| h (lowercase) (mm | ו):    |          | 3.5         |
| z-d (mm):         |        |          | 3 x M8      |
| Nett Weight (kg): |        |          | 6           |
|                   |        |          |             |

### Description

K11 Series front mount cast iron body lathe chucks are built to GB/T 4346.2-2002 standard, and supplied with one piece standard and reverse jaws.

World-class and industry leader in manufacturing manual lathe chucks for over 30 years. ToolMaster precision tolerance lathe chucks are ISO 9001-2000 approved, and ensure high quality with accuracy testing on every chuck.