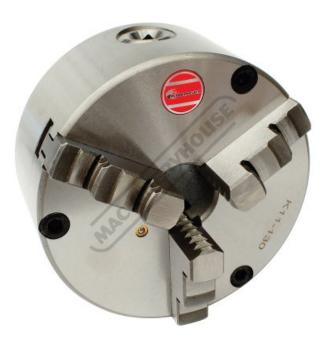

# K11 SERIES - 3 Jaw Self Centring Lathe Chuck

Ø130mm Front Mount

|                   | Ex GST | Inc GST  |             |
|-------------------|--------|----------|-------------|
| \$                | 180.00 | \$198.00 |             |
| ORDER CODE:       |        |          | C280        |
| Mounting Type:    |        |          | Front Mount |
| Chuck Size (mm):  |        |          | Ø130        |
| Outside Jaw (mm)  | :      |          | 3 - 40      |
| Inside Jaw (mm):  |        |          | 40 - 130    |
| Speed (rpm):      |        |          | 3000        |
| D1 (mm):          |        |          | 100         |
| D2 (mm):          |        |          | 115         |
| D3 (bore) (mm):   |        |          | 30          |
| H (mm):           |        |          | 86          |
| H1 (mm):          |        |          | 60.5        |
| H2 (mm):          |        |          | ~           |
| h (lowercase) (mm | ו):    |          | 3.5         |
| z-d (mm):         |        |          | 3 x M8      |
| Nett Weight (kg): |        |          | 6           |
|                   |        |          |             |

### Description

K11 Series front mount cast iron body lathe chucks are built to GB/T 4346.2-2002 standard, and supplied with one piece standard and reverse jaws.

World-class and industry leader in manufacturing manual lathe chucks for over 30 years. ToolMaster precision tolerance lathe chucks are ISO 9001-2000 approved, and ensure high quality with accuracy testing on every chuck.

### Features

Ideal for Rotary Tables or Dividing Heads

- Includes
- Outside jaws
- Inside jaws
- Mounting screws
  Chuck kov
- Chuck key