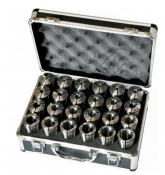

#### **Features**

• Supplied in Aluminium Case

**Product Brochure For C984** 

Sydney: (02) 9890 9111 Brisbane: (07) 3715 2200 Melbourne: (03) 9212 4422 Perth: (08) 9373 9999

sales@machineryhouse.com.au www.machineryhouse.com.au

## **Specific Features**

Shown in Case

Collet Side View

Set

Aluminium Case