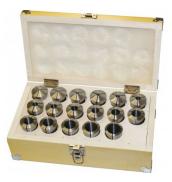

# C984 - 5C Collet Set - 24 Piece

Collet Range Ø3 - Ø26mm Tolerances :0.01?0.015 mm

\$230.00 \$253.00

ORDER CODE: C984

Type: 5C

Pieces in Set (No.): 24

**Ex GST** 

Collet Range:

## Description

Metric 24 piece 5C round hole collet set 3-26mm in 1mm increments

## **Specific Features**

Shown in Case

Collet Side View

Set

Aluminium Case