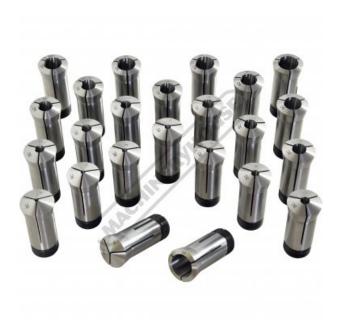

# C984 - 5C Collet Set - 24 Piece

Collet Range Ø3 - Ø26mm Tolerances :0.01?0.015 mm

\$230.00 \$253.00

ORDER CODE: C984

Type: 5C

Pieces in Set (No.): 24

**Ex GST** 

Collet Range:

## Description

Metric 24 piece 5C round hole collet set 3-26mm in 1mm increments

## **Specific Features**

Shown in Case

Collet Side View

Set

Aluminium Case