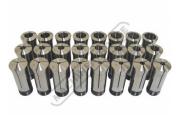

# C984 - 5C Collet Set - 24 Piece

Collet Range Ø3 - Ø26mm Tolerances :0.01?0.015 mm

\$230.00 \$253.00

ORDER CODE: C984

Type: 5C

Pieces in Set (No.): 24

**Ex GST** 

Collet Range:

## Description

Metric 24 piece 5C round hole collet set 3-26mm in 1mm increments

## **Specific Features**

Shown in Case

Collet Side View

Set

Aluminium Case