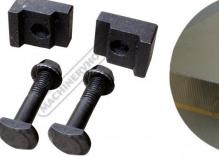

$902.00 |

| C306           |
|----------------|
| 450 x 150 x 53 |
| 120            |
| 1 + 3          |
| 450            |
| 150            |
| 53             |
| 20             |
| 26             |
|                |





## **Features**

- Cam-operated On/Off handle to hold and release the work-piece •
- •
- •
- Cam-operated On/Off handle to hold and release the work-piece Powerful permanent magnets Thick top and base plate for maximum rigidity Adjustable side keeper plate The fine pitched magnetic poles make it suitable for small and thin pieces Includes rear keeper plate •
- •



Product Brochure For C306

Sydney: (02) 9890 9111 Brisbane: (07) 3715 2200 Melbourne: (03) 9212 4422 Perth: (08) 9373 9999

sales@machineryhouse.com.au www.machineryhouse.com.au

## **Specific Features**





Back

Nuts and Bolts

Pattern