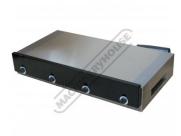

\$902.00 |

| C306           |
|----------------|
| 450 x 150 x 53 |
| 120            |
| 1 + 3          |
| 450            |
| 150            |
| 53             |
| 20             |
| 26             |
|                |





## **Features**

- Cam-operated On/Off handle to hold and release the work-piece •
- •
- •
- Cam-operated On/Off handle to hold and release the work-piece Powerful permanent magnets Thick top and base plate for maximum rigidity Adjustable side keeper plate The fine pitched magnetic poles make it suitable for small and thin pieces Includes rear keeper plate •
- •



Product Brochure For C306

Sydney: (02) 9890 9111 Brisbane: (07) 3715 2200 Melbourne: (03) 9212 4422 Perth: (08) 9373 9999

sales@machineryhouse.com.au www.machineryhouse.com.au

## **Specific Features**





Back

Nuts and Bolts

Pattern