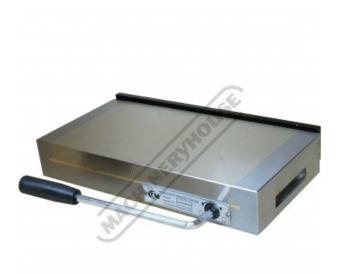

## C306 - Magnetic Chuck

450mm x 150mm 120 (N/cm2) Magnetic Force

Sydney: (02) 9890 9111 Brisbane: (07) 3715 2200 Melbourne: (03) 9212 4422 Perth: (08) 9373 9999

sales@machineryhouse.com.au www.machineryhouse.com.au

## **Features**

- Cam-operated On/Off handle to hold and release the work-piece •
- •
- •
- Cam-operated On/Off handle to hold and release the work-piece Powerful permanent magnets Thick top and base plate for maximum rigidity Adjustable side keeper plate The fine pitched magnetic poles make it suitable for small and thin pieces Includes rear keeper plate •
- •