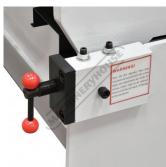

### **Features**

- 1250mm x 2mm capacity

- 1250mm x 2mm capacity
  Extended fingers allows bending of pans or boxes to a depth of 230mm
  Quick head adjustment mechanism to suit your material thickness
  Ground segmented fingers can be repositioned to suit many applications
  Heavy duty steel fabricated frame provides accurate bends
  Safety top beam support stop lever located on right side of machine
  Grease nipples located on all rotating parts
  Quick action beam adjustment for varying material thickness
  Removable individual bending fingers for pans or boxes
  Mild steel capacity is rated on hot rolled material with 250MPA

# **Specific Features**

Digital Angle Readout

Quick Head Adjsutment Handle for Material Thickness

Top Beam Support Stop Lever and Thickness Adjustment Handle Removable Extra Long Fingers

Rear Manual Backgauge