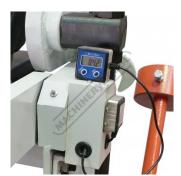

#### **Includes**

- Includes digital angle readout with CR2032 battery
- Quick Action Beam Head Adjustment for Material Thickness
- Rear manual backgauge

# **Specific Features**

Digital Angle Readout

Quick Head Adjsutment Handle for Material Thickness

Top Beam Support Stop Lever and Thickness Adjustment Handle Removable Extra Long Fingers

Rear Manual Backgauge