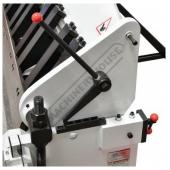

#### **Includes**

- Includes digital angle readout with CR2032 battery
- Quick Action Beam Head Adjustment for Material Thickness
- Rear manual backgauge

# **Specific Features**

Digital Angle Readout

Quick Head Adjsutment Handle for Material Thickness

Top Beam Support Stop Lever and Thickness Adjustment Handle Removable Extra Long Fingers

Rear Manual Backgauge

Rear Back Gauge