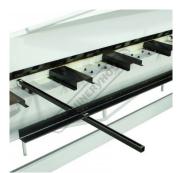

#### **Includes**

- Includes digital angle readout with CR2032 battery
- Quick Action Beam Head Adjustment for Material Thickness
- Rear manual backgauge

# **Specific Features**

Digital Angle Readout

Quick Head Adjsutment Handle for Material Thickness

Top Beam Support Stop Lever and Thickness Adjustment Handle Removable Extra Long Fingers

Rear Manual Backgauge

Rear Back Gauge