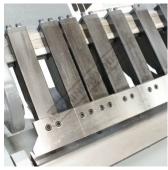

### **Features**

- 1250mm x 2mm capacity

- 1250mm x 2mm capacity
  Extended fingers allows bending of pans or boxes to a depth of 230mm
  Quick head adjustment mechanism to suit your material thickness
  Ground segmented fingers can be repositioned to suit many applications
  Heavy duty steel fabricated frame provides accurate bends
  Safety top beam support stop lever located on right side of machine
  Grease nipples located on all rotating parts
  Quick action beam adjustment for varying material thickness
  Removable individual bending fingers for pans or boxes
  Mild steel capacity is rated on hot rolled material with 250MPA

# **Specific Features**

Digital Angle Readout

Quick Head Adjsutment Handle for Material Thickness

Top Beam Support Stop Lever and Thickness Adjustment Handle Removable Extra Long Fingers

Rear Manual Backgauge