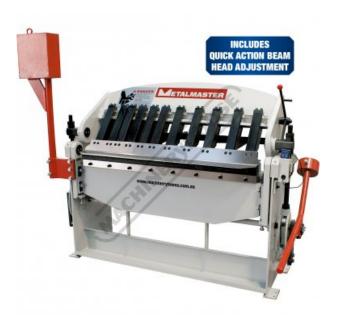

# PB-422A - Manual Panbrake

1250 x 2mm Mild Steel Bending Capacity Removable Individual Bending Fingers & Includes Quick Action Head Adjustment for Material Thickness

Back In Stock Soon

**Ex GST** 

Inc GST

### **Features**

- 1250mm x 2mm capacity

- 1250mm x 2mm capacity
  Extended fingers allows bending of pans or boxes to a depth of 230mm
  Quick head adjustment mechanism to suit your material thickness
  Ground segmented fingers can be repositioned to suit many applications
  Heavy duty steel fabricated frame provides accurate bends
  Safety top beam support stop lever located on right side of machine
  Grease nipples located on all rotating parts
  Quick action beam adjustment for varying material thickness
  Removable individual bending fingers for pans or boxes
  Mild steel capacity is rated on hot rolled material with 250MPA

#### **Includes**

- Includes digital angle readout with CR2032 battery
- Quick Action Beam Head Adjustment for Material Thickness
- Rear manual backgauge