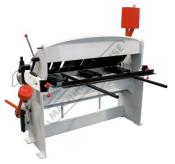

# PB-422A - Manual Panbrake

1250 x 2mm Mild Steel Bending Capacity Removable Individual Bending Fingers & Includes Quick Action Head Adjustment for Material Thickness

Back In Stock Soon

**Ex GST** 

Inc GST

\$4,190.00

\$4,609.00

| ORDER CODE:                         | S262              |
|-------------------------------------|-------------------|
| MODEL:                              | PB-422A           |
| Bending Capacity - Mild Steel (mm): | 2                 |
| Material Length Capacity (mm):      | 1250              |
| Floor Space (L x W x H) (mm):       | 1820 x 620 x 1300 |
| Nett Weight (kg):                   | 980               |
|                                     |                   |

### **Features**

- 1250mm x 2mm capacity

- 1250mm x 2mm capacity
  Extended fingers allows bending of pans or boxes to a depth of 230mm
  Quick head adjustment mechanism to suit your material thickness
  Ground segmented fingers can be repositioned to suit many applications
  Heavy duty steel fabricated frame provides accurate bends
  Safety top beam support stop lever located on right side of machine
  Grease nipples located on all rotating parts
  Quick action beam adjustment for varying material thickness
  Removable individual bending fingers for pans or boxes
  Mild steel capacity is rated on hot rolled material with 250MPA