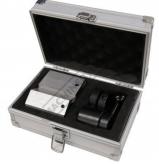

## **Specific Features**

Square, Hexagonal Holders & Collet Clamp

Shown Used with Square Holder

Shown Used with Square Holder

Shown Used with Hexagonal Holder

Shown Used with Hexagonal Holder Aluminium Storage Case

Aluminium Storage Case Closed