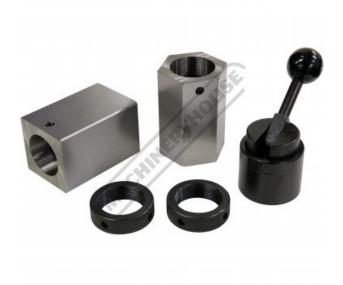

#### Includes

- 1 x square block
- 1 x hexagonal block 1 x lever-operated closer
- 2 x nut closers

**Product Brochure For C999** 

Sydney: (02) 9890 9111 Brisbane: (07) 3715 2200 Melbourne: (03) 9212 4422 Perth: (08) 9373 9999

## **Specific Features**

Square, Hexagonal Holders & Collet Clamp

Shown Used with Square Holder

Shown Used with Square Holder

Shown Used with Hexagonal Holder

Shown Used with Hexagonal Holder Aluminium Storage Case