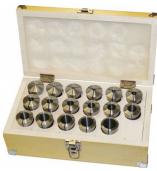

## **Specific Features**

Square, Hexagonal Holders & Collet Clamp

Shown Used with Square Holder

Shown Used with Square Holder

Shown Used with Hexagonal Holder

Shown Used with Hexagonal Holder Aluminium Storage Case

Aluminium Storage Case Closed