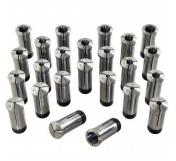

#### **Features**

- All surfaces ground
- Capacity Ø3 Ø26mm with optional 5C collets Supplied in Aluminium case

#### Includes

- 1 x square block
- 1 x hexagonal block 1 x lever-operated closer
- 2 x nut closers

**Product Brochure For C999** 

Sydney: (02) 9890 9111 Brisbane: (07) 3715 2200 Melbourne: (03) 9212 4422 Perth: (08) 9373 9999