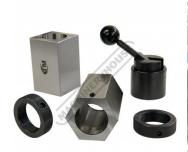

#### Includes

- 1 x square block
- 1 x hexagonal block 1 x lever-operated closer
- 2 x nut closers

**Product Brochure For C999** 

Sydney: (02) 9890 9111 Brisbane: (07) 3715 2200 Melbourne: (03) 9212 4422 Perth: (08) 9373 9999

## **Specific Features**

Square, Hexagonal Holders & Collet Clamp

Shown Used with Square Holder

Shown Used with Square Holder

Shown Used with Hexagonal Holder

Shown Used with Hexagonal Holder Aluminium Storage Case