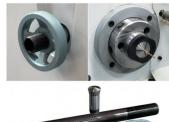

## **Specific Features**

Square, Hexagonal Holders & Collet Clamp

Shown Used with Square Holder

Shown Used with Square Holder

Shown Used with Hexagonal Holder

Shown Used with Hexagonal Holder Aluminium Storage Case