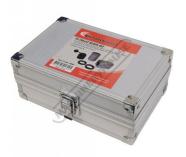

cross-hole drilling at 60°, 90° or 120°.

The blocks are manufactured from hardened steel precision ground. Can be held in a vice or clamped directly to the table.

#### **Features**

- All surfaces ground
- Capacity Ø3 Ø26mm with optional 5C collets Supplied in Aluminium case

#### Includes

- 1 x square block
- 1 x hexagonal block 1 x lever-operated closer
- 2 x nut closers



**Product Brochure For C999** 

Sydney: (02) 9890 9111 Brisbane: (07) 3715 2200 Melbourne: (03) 9212 4422 Perth: (08) 9373 9999

sales@machineryhouse.com.au www.machineryhouse.com.au

## **Specific Features**



Square, Hexagonal Holders & Collet Clamp



Shown Used with Square Holder



Shown Used with Square Holder



Shown Used with Hexagonal Holder



Shown Used with Hexagonal Holder Aluminium Storage Case





Aluminium Storage Case Closed

#### **Recommended Accessories**

C984

5C Collet Set - 24 Piece

C985

5C Collet Set - 17 Piece

C980

5C Collet Lathe Adaptor