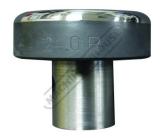

# 1005986 - Doming Bottom Die

24" (609.6mm) radius, 3" (76.2mm) face diameter

| \$420.00                   | \$462.00          |
|----------------------------|-------------------|
| ORDER CODE:                | B8969             |
| MODEL:                     | PHD-ST-BTM-2400   |
| Part Number:               | 1005986           |
| Type:                      | Doming Bottom Die |
| Face Diameter (inch / mm): | 3" (76.2mm)       |

# Description

3" (76.2mm) doming bottom die - 24" (609.6mm) radius (single die) to be used with master flat top dies. Made from S7 Tool Steel and hardened for long life.

To be used on the PH-19, PH-28A, MH-19 and PH-28HD only.

### **Features**

- 3" (76.2mm) face diameter
- 24" (609.6mm) radius
- Machined from high quality S7 Tool Steel Hardened Fits Baileigh Power Hammers

#### Includes

• 3" (76.2mm) doming bottom die - 24" (609.6mm) radius (single die)

**Product Brochure For B8969** 

Sydney: (02) 9890 9111 Brisbane: (07) 3715 2200 Melbourne: (03) 9212 4422 Perth: (08) 9373 9999