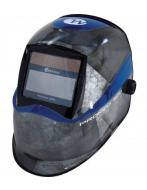

### **Recommended Accessories**

W100 ROGUE™ Heavy Duty Welding Gloves - 400mm

W101 TIG Welding Gloves - 310mm

W001 Auto Darken Welding Helmet - 9~13 Shade

W002 Auto Darken Welding Helmet - 9~13 Shade

W003 Auto Darken Welding Helmet - 5~8 / 9~13 Shade