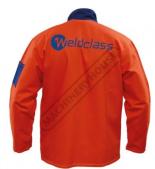

ing sparks and welding spatter For Protection During Welding, Cutting & Grinding
- Not recommended for applications where protection from heavy spatter is required
- WHAT ELSE?
- 100% Cotton Specially Treated for Flame-Resistance: Durable and More Comfortable than Cotton/Polyester Material
- Flame Retardant Stitching
- Opening: Wide Hook & Loop Style Strip for Long Lasting, Firm Closure, No Studs to Tear Off. Pen Pocket: Handy Spot for Markers, Scribers, Small Rules, etc
- Internal Pocket
- Machine Washable
- SIZE INFO:
- Approx' Chest Measurement in cm:
- XL Extra Large = 137.



## Product Brochure For W1000A

Sydney: (02) 9890 9111 Brisbane: (07) 3715 2200 Melbourne: (03) 9212 4422 Perth: (08) 9373 9999

sales@machineryhouse.com.au www.machineryhouse.com.au

## **Specific Features**





**Back View** 

### **Recommended Accessories**

W100 ROGUE™ Heavy Duty Welding Gloves - 400mm

W101 TIG Welding Gloves - 310mm

W001 Auto Darken Welding Helmet - 9~13 Shade

W002 Auto Darken Welding Helmet - 9~13 Shade









W003 Auto Darken Welding Helmet - 5~8 / 9~13 Shade