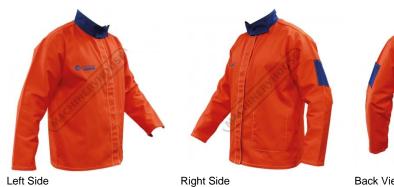

## **Description**

A cool, comfortable & very cost effective hi-vis welding jacket! Sewn with heat resistant Kevlar thread for longer life. FR (fire retardant) treated cotton, designed for light to medium protection against grinding sparks and welding spatter. High visibility orange, adjustable collar, pen pocket & internal pocket. The FR welders jacket with big features and small cost!

#### **Features**

- WELDCLASS "Promax" Series: No shortcuts, Great value!
- WHY CHOOSE 'PROMAX BLUE FLAME' FR WELDERS JACKETS?
- Great value, very cost-effective
- Comfortable, Lighter weight & Cool
- High-vis orange
- APPLICATION INFO:
- For light to medium protection against grinding sparks and welding spatter For Protection During Welding, Cutting & Grinding
- Not recommended for applications where protection from heavy spatter is required
- WHAT ELSE?
- 100% Cotton Specially Treated for Flame-Resistance: Durable and More Comfortable than Cotton/Polyester Material
- Flame Retardant Stitching
- Opening: Wide Hook & Loop Style Strip for Long Lasting, Firm Closure, No Studs to Tear Off. Pen Pocket: Handy Spot for Markers, Scribers, Small Rules, etc
- Internal Pocket
- Machine Washable
- SIZE INFO:
- Approx' Chest Measurement in cm:
- XL Extra Large = 137.

## **Specific Features**

**Back View** 