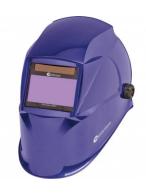

### **Recommended Accessories**

W100 ROGUE™ Heavy Duty Welding Gloves - 400mm

W101 TIG Welding Gloves - 310mm

W001 Auto Darken Welding Helmet - 9~13 Shade

W002 Auto Darken Welding Helmet - 9~13 Shade

W003 Auto Darken Welding Helmet - 5~8 / 9~13 Shade