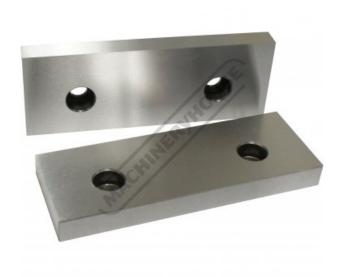

## PJ-130V - Safeway Standard Hardened Jaws - 130mm

#07888006 **Ex GST** Inc GST \$150.00 \$165.00

| ORDER CODE:                           | V3202         |
|---------------------------------------|---------------|
| MODEL:                                | PJ-130V       |
| Type:                                 | Standard Jaws |
| A (mm):                               | 90            |
| B (mm):                               | 130           |
| C (mm):                               | 25            |
| D (mm):                               | 55            |
| E (mm):                               | 15            |
| F (mm):                               | M10 x 20 Long |
| G (mm):                               | ~             |
| H (mm):                               | ~             |
| J (mm):                               | ~             |
| K (mm):                               | ~             |
| L (mm):                               | ~             |
| M (mm):                               | ~             |
| N (mm):                               | ~             |
| Nett Weight (kg):                     | 3             |
| · · · · · · · · · · · · · · · · · · · |               |

## **Description**

Hardened jaws suitable for clamping work pieces were the finished surface is smooth and needs to be protected.

## **Features**

- Hardened Jaws to HRC55°-58° Supplied in pairs

Sydney: (02) 9890 9111 Brisbane: (07) 3715 2200 Melbourne: (03) 9212 4422 Perth: (08) 9373 9999

sales@machineryhouse.com.au www.machineryhouse.com.au