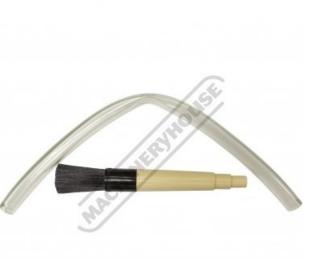

# APW-BR - Brush to suit Auto Parts Washers

230mm

## **Description**

Ideal for cleaning all types of parts

#### **Features**

- 230mm Brush 405mm Flexible Hose

**Ex GST** Inc GST \$16.00 \$17.60

| ORDER CODE:                | A376   |
|----------------------------|--------|
| MODEL:                     | APW-BR |
| Type:                      | Brush  |
| Size:                      | 230mm  |
| Dilution Rate:             | ~      |
| Concentrate Makes (Litre): | ~      |