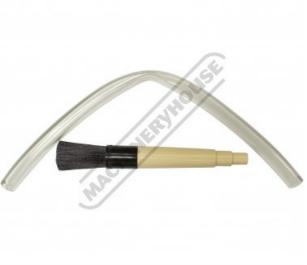

# APW-BR - Brush to suit Auto Parts Washers

230mm

## **Description**

Ideal for cleaning all types of parts

#### **Features**

- 230mm Brush 405mm Flexible Hose

**Ex GST** Inc GST \$16.00 \$17.60

| ORDER CODE:                | A376   |
|----------------------------|--------|
| MODEL:                     | APW-BR |
| Type:                      | Brush  |
| Size:                      | 230mm  |
| Dilution Rate:             | ~      |
| Concentrate Makes (Litre): | ~      |