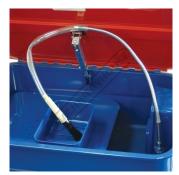

# APW-BR - Brush to suit Auto Parts Washers

230mm

## **Description**

Ideal for cleaning all types of parts

#### **Features**

- 230mm Brush 405mm Flexible Hose

**Ex GST** Inc GST \$16.00 \$17.60

| ORDER CODE:                | A376   |
|----------------------------|--------|
| MODEL:                     | APW-BR |
| Type:                      | Brush  |
| Size:                      | 230mm  |
| Dilution Rate:             | ~      |
| Concentrate Makes (Litre): | ~      |

## **Specific Features**

Shown on Optional A368