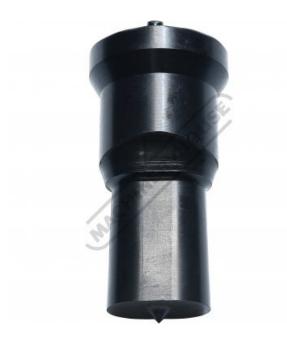

# P6155 - 18 x 25mm Slotted Punch

Hi -Grade Tool Steel Imported From Japan Ø30mm Locating Diameter

#### Back In Stock Soon

Ex GST Inc GST \$120.00 \$132.00

| ORDER CODE:                              | P6155               |
|------------------------------------------|---------------------|
| Shape - Type:                            | Slotted Punch - 0P1 |
| Square or Slot Hole Size (W x L) (mm):   | 18 x 25             |
| Punch Locating Diameter x Length (mm):   | Ø30 x 70mm          |
| Die Outside Body Diameter x Height (mm): | ~                   |

### **Description**

Punch and Dies are Manufactured by Sunrise in Taiwan using Hi -Grade Tool Steel imported from Japan.

The manufacturing process involves machining via hi tech CNC machines lathes & mills, vacuum heat treatment with multiple tempering at high temperatures before a final quality inspection/testing process all of which ensures an accurate, precise, durable & stable product.