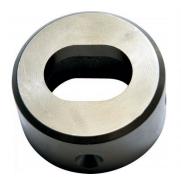

## **Recommended Accessories**

P6156 18.7 x 25.7mm Slotted Die P6157 19.2 x 26.2mm Slotted Die PP630A QUICK CHANGE ADAPTOR 30MM PP630 QUICK CHANGE ADAPTOR 30MM

PP705 DIE REDUCING BUSH

PP0016 DIE RING SPACER