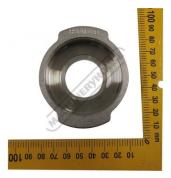

#### Back In Stock Soon

Ex GST Inc GST \$120.00 \$132.00

| ORDER CODE:                              | P6155               |
|------------------------------------------|---------------------|
| Shape - Type:                            | Slotted Punch - 0P1 |
| Square or Slot Hole Size (W x L) (mm):   | 18 x 25             |
| Punch Locating Diameter x Length (mm):   | Ø30 x 70mm          |
| Die Outside Body Diameter x Height (mm): | ~                   |

# **Specific Features**

Top View