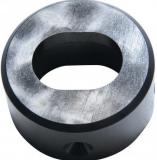

## **Recommended Accessories**

P6156 18.7 x 25.7mm Slotted Die P6157 19.2 x 26.2mm Slotted Die PP630A QUICK CHANGE ADAPTOR 30MM PP630 QUICK CHANGE ADAPTOR 30MM

PP705 DIE REDUCING BUSH

PP0016 DIE RING SPACER