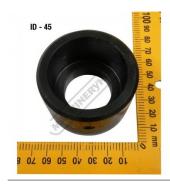

### **Optional Accessories**

- Please Note: Slotted punch requires a sleeve to fit on current Sunrise machines
- Models IW-45MQ. IW-45K, IW-60H requires (PP630A)
- Models IW-60S/SD, IW-80S/SD IW-100S/SD, IW-125S/SD, IW-165S/SD requires (PP630)

## **Recommended Accessories**

P6156 18.7 x 25.7mm Slotted Die P6157 19.2 x 26.2mm Slotted Die PP630A QUICK CHANGE ADAPTOR 30MM PP630 QUICK CHANGE ADAPTOR 30MM

PP705 DIE REDUCING BUSH

PP0016 DIE RING SPACER