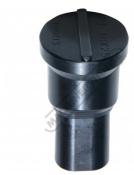

tures**

- PLEASE NOTE FOLLOWING RECOMMENDATIONS WHEN SELECTING DIE CLEARANCE:
- Material Thickness 2 ~ 4mm = Die Clearance 0.2mm
- Material Thickness 4 ~ 9.5mm = Die Clearance 0.7mm
- Material Thickness 10 ~ 14.5mm = Die Clearance 1.2mm
- Material Thickness 15 ~ 19.5mm = Die Clearance 1.7mm
- Material Thickness 20 ~ 24mm = Die Clearance 2.2mm

### **Optional Accessories**

- Please Note: Slotted punch requires a sleeve to fit on current Sunrise machines
- Models IW-45MQ. IW-45K, IW-60H requires (PP630A)
- Models IW-60S/SD, IW-80S/SD IW-100S/SD, IW-125S/SD, IW-165S/SD requires (PP630)



Product Brochure For P6155

Sydney: (02) 9890 9111 Brisbane: (07) 3715 2200 Melbourne: (03) 9212 4422 Perth: (08) 9373 9999

sales@machineryhouse.com.au www.machineryhouse.com.au

# **Specific Features**



Top View

## **Recommended Accessories**

P6156 18.7 x 25.7mm Slotted Die P6157 19.2 x 26.2mm Slotted Die PP630A QUICK CHANGE ADAPTOR 30MM PP630 QUICK CHANGE ADAPTOR 30MM









PP705 DIE REDUCING BUSH

PP0016 DIE RING SPACER