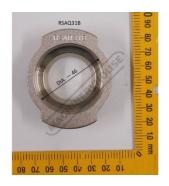

#### Back In Stock Soon

Ex GST Inc GST \$120.00 \$132.00

| ORDER CODE:                              | P6155               |
|------------------------------------------|---------------------|
| Shape - Type:                            | Slotted Punch - 0P1 |
| Square or Slot Hole Size (W x L) (mm):   | 18 x 25             |
| Punch Locating Diameter x Length (mm):   | Ø30 x 70mm          |
| Die Outside Body Diameter x Height (mm): | ~                   |

# **Specific Features**

Top View