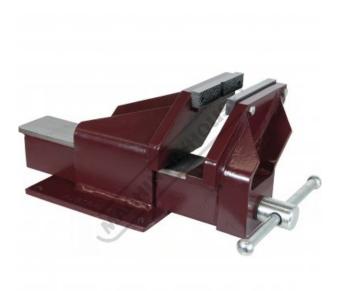

# 60214 - Steel Offset Fabricated Bench Vice - Right Hand

150mm Jaw Width 175mm Jaw Opening

 \$720.00
 \$792.00

 ORDER CODE:
 V070

 Model:
 60214

 Type:
 Offset - Right Hand

 Jaw Width (mm):
 150

 Jaw Opening (mm):
 175

## **Description**

Manufactured from steel plate and designed for heavy duty work. Long life is assured with replaceable case hardened jaws

Australian made Dawn vices have a 25-year warranty against faulty materials and workmanship, does not include wear and tear

#### **Features**

- Replaceable case hardened jaws
- Replaceable nut and screw
- · Corrosive resistant screw and handle
- Precision machined bearing surface ensures smooth operation

**Product Brochure For V070** 