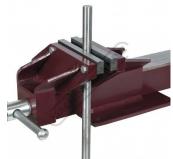

### **Specific Features**

Pipe Vice Jaws

Offset Vice Jaws

Vertical Work Without Obstruction

Side View Vertical Work Without Obstruction

Side View

Right side View