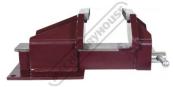

# 60214 - Steel Offset Fabricated Bench Vice - Right Hand

150mm Jaw Width 175mm Jaw Opening

 \$720.00
 \$792.00

 ORDER CODE:
 V070

 Model:
 60214

 Type:
 Offset - Right Hand

 Jaw Width (mm):
 150

 Jaw Opening (mm):
 175

 Overall Length (Closed Jaws) (mm):
 496

**Ex GST** 

Overall Width (mm):

Overall Height (mm):

Nett Weight (kg):

## **Description**

Manufactured from steel plate and designed for heavy duty work. Long life is assured with replaceable case hardened jaws

Australian made Dawn vices have a 25-year warranty against faulty materials and workmanship, does not include wear and tear

#### **Features**

- Replaceable case hardened jaws
- Replaceable nut and screw
- · Corrosive resistant screw and handle
- Precision machined bearing surface ensures smooth operation

**Product Brochure For V070** 