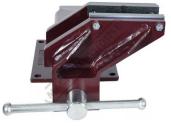

## **Description**

Manufactured from steel plate and designed for heavy duty work. Long life is assured with replaceable case hardened jaws

Australian made Dawn vices have a 25-year warranty against faulty materials and workmanship, does not include wear and tear

#### **Features**

- Replaceable case hardened jaws
- Replaceable nut and screw
- · Corrosive resistant screw and handle
- Precision machined bearing surface ensures smooth operation

**Product Brochure For V070** 