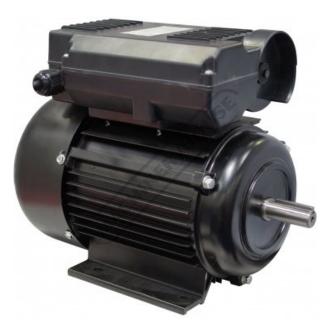

## EM1-14 - 1HP Electric Motor

1440rpm, Ø15.87mm (5/8") Shaft

\$230.00 \$253.00 ORDER CODE: E040 MODEL: EM1-14 0.75 / 1 Motor Power (kW / hp): Speed (rpm): 1440 Shaft Diameter (mm): Ø15.87 (5/8") Reversible Motor (Yes / No): Yes Fan Cooled (Yes / No): Yes Voltage (V): 240

#### **Features**

- 240V motor
- TEFC (Totally enclosed fan cooled) Reversible motor shaft direction Thermal overload with manual reset

- Foot mounted

Shown with Lead

Specifictaions