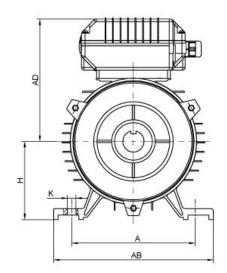

# Product Brochure For E040

Sydney: (02) 9890 9111 Brisbane: (07) 3715 2200 Melbourne: (03) 9212 4422 Perth: (08) 9373 9999

sales@machineryhouse.com.au www.machineryhouse.com.au

| Model   | Mounting Dimensions (mm) |     |    |      |    |     |    |    | Overall Dimensions (mm) |     |     |     |     |
|---------|--------------------------|-----|----|------|----|-----|----|----|-------------------------|-----|-----|-----|-----|
|         | Α                        | В   | С  | D    | Е  | F   | G  | Н  | K                       | AB  | AC  | AD  | L   |
| EM1-14  | 125                      | 100 | 50 | 15.9 | 40 | 4.8 | 13 | 80 | 10                      | 155 | 156 | 160 | 295 |
| EM25-28 | 140                      | 100 | 56 | 19   | 50 | 6   | 16 | 90 | 10                      | 168 | 174 | 155 | 320 |
| EM2-14  | 140                      | 125 | 56 | 19   | 50 | 6   | 16 | 90 | 10                      | 168 | 174 | 155 | 345 |
| EM3-28  | 140                      | 125 | 56 | 19   | 50 | 6   | 16 | 90 | 10                      | 168 | 174 | 155 | 345 |