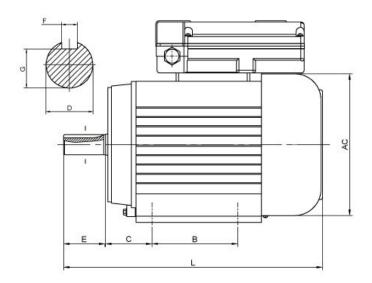

# Product Brochure For E040

Sydney: (02) 9890 9111 Brisbane: (07) 3715 2200 Melbourne: (03) 9212 4422 Perth: (08) 9373 9999

sales@machineryhouse.com.au www.machineryhouse.com.au

| Model   | Mounting Dimensions (mm) |     |    |      |    |     |    |    | Overall Dimensions (mm) |     |     |     |     |
|---------|--------------------------|-----|----|------|----|-----|----|----|-------------------------|-----|-----|-----|-----|
|         | Α                        | В   | С  | D    | Е  | F   | G  | Н  | K                       | AB  | AC  | AD  | L   |
| EM1-14  | 125                      | 100 | 50 | 15.9 | 40 | 4.8 | 13 | 80 | 10                      | 155 | 156 | 160 | 295 |
| EM25-28 | 140                      | 100 | 56 | 19   | 50 | 6   | 16 | 90 | 10                      | 168 | 174 | 155 | 320 |
| EM2-14  | 140                      | 125 | 56 | 19   | 50 | 6   | 16 | 90 | 10                      | 168 | 174 | 155 | 345 |
| EM3-28  | 140                      | 125 | 56 | 19   | 50 | 6   | 16 | 90 | 10                      | 168 | 174 | 155 | 345 |