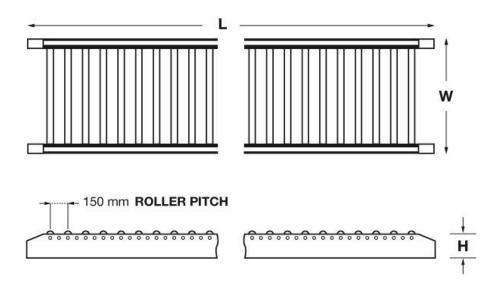

# RC-290 - Roller Conveyor

290 x 3000mm Ø50mm Rollers

**Ex GST** Inc GST \$360.00 \$396.00

| ORDER CODE:                         | L812   |
|-------------------------------------|--------|
| MODEL:                              | RC-290 |
| Roller Load Capacity - (each) (kg): | 60     |
| Total Load Capacity (kg):           | 1200   |
| Number of Rollers (No.):            | 20     |
| Table Width (W) (mm):               | 290    |
| Table Length (L) (mm):              | 3000   |
| Roller Table Height (H) (mm):       | 80     |
| Roller Diameter (mm):               | Ø50    |
| Roller Table Height (mm):           | ~      |

#### **Features**

- Roller capacity of 60kg each
  20 x Zinc plated steel rollers at 150mm pitch
  Rollers are Ø50mm with commercial bearings
  Frames are powder coated
  Conveyor is pre-assembled with 7 cross-members
  Frames are pre-drilled at 75mm pitch to accept "Optional 19 rollers" totalling to 39 rollers
- Please Note:
- Roller load capacity is calculated on even weight distribution over entire roller
  Total load capacity is calculated on even weight distribution over entire roller conveyor system

#### **Includes**

20 steel rollers @ 150mm pitch

Sydney: (02) 9890 9111 Brisbane: (07) 3715 2200 Melbourne: (03) 9212 4422 Perth: (08) 9373 9999

sales@machineryhouse.com.au www.machineryhouse.com.au