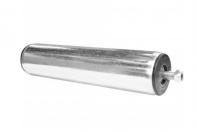

# RC-290 - Roller Conveyor

290 x 3000mm Ø50mm Rollers

**Ex GST** Inc GST \$360.00 \$396.00

| ORDER CODE:                         | L812   |
|-------------------------------------|--------|
| MODEL:                              | RC-290 |
| Roller Load Capacity - (each) (kg): | 60     |
| Total Load Capacity (kg):           | 1200   |
| Number of Rollers (No.):            | 20     |
| Table Width (W) (mm):               | 290    |
| Table Length (L) (mm):              | 3000   |
| Roller Table Height (H) (mm):       | 80     |
| Roller Diameter (mm):               | Ø50    |
| Roller Table Height (mm):           | ~      |

#### **Features**

- Roller capacity of 60kg each
  20 x Zinc plated steel rollers at 150mm pitch
  Rollers are Ø50mm with commercial bearings
  Frames are powder coated
  Conveyor is pre-assembled with 7 cross-members
  Frames are pre-drilled at 75mm pitch to accept "Optional 19 rollers" totalling to 39 rollers
- Please Note:
- Roller load capacity is calculated on even weight distribution over entire roller
  Total load capacity is calculated on even weight distribution over entire roller conveyor system

#### **Includes**

20 steel rollers @ 150mm pitch

Sydney: (02) 9890 9111 Brisbane: (07) 3715 2200 Melbourne: (03) 9212 4422 Perth: (08) 9373 9999

sales@machineryhouse.com.au www.machineryhouse.com.au