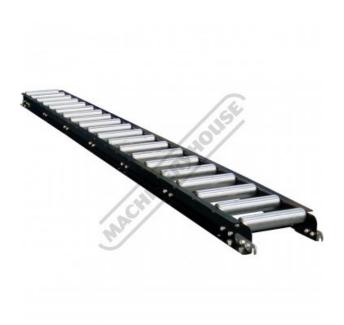

# RC-290 - Roller Conveyor

290 x 3000mm Ø50mm Rollers

**Ex GST** Inc GST \$360.00 \$396.00

| ORDER CODE:                         | L812   |
|-------------------------------------|--------|
| MODEL:                              | RC-290 |
| Roller Load Capacity - (each) (kg): | 60     |
| Total Load Capacity (kg):           | 1200   |
| Number of Rollers (No.):            | 20     |
| Table Width (W) (mm):               | 290    |
| Table Length (L) (mm):              | 3000   |
| Roller Table Height (H) (mm):       | 80     |
| Roller Diameter (mm):               | Ø50    |
| Roller Table Height (mm):           | ~      |

#### **Features**

- Roller capacity of 60kg each
  20 x Zinc plated steel rollers at 150mm pitch
  Rollers are Ø50mm with commercial bearings
  Frames are powder coated
  Conveyor is pre-assembled with 7 cross-members
  Frames are pre-drilled at 75mm pitch to accept "Optional 19 rollers" totalling to 39 rollers
- Please Note:
- Roller load capacity is calculated on even weight distribution over entire roller
  Total load capacity is calculated on even weight distribution over entire roller conveyor system

#### **Includes**

20 steel rollers @ 150mm pitch

Sydney: (02) 9890 9111 Brisbane: (07) 3715 2200 Melbourne: (03) 9212 4422 Perth: (08) 9373 9999

sales@machineryhouse.com.au www.machineryhouse.com.au