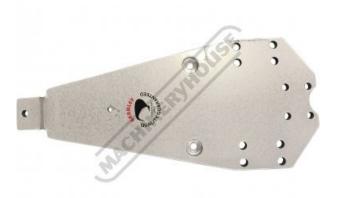

# P6401 - Scroll Bender Adapter Plate

Suits B-WI Wrought Iron Scroll Bender

| Ex G  | ST  | Inc GST  |
|-------|-----|----------|
| \$150 | .00 | \$165.00 |

| ORDER CODE:                            | T046A |
|----------------------------------------|-------|
| MODEL:                                 | P6401 |
| Flat Bar Capacity - Mild Steel (mm):   | ~     |
| Square Bar Capacity - Mild Steel (mm): | ~     |

#### **Description**

This adapter plate is designed direct mount the B-WI wrought iron bender to the pedestal stand