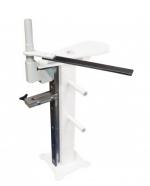

# P6401 - Scroll Bender Adapter Plate

Suits B-WI Wrought Iron Scroll Bender

| Ex G  | ST  | Inc GST  |
|-------|-----|----------|
| \$150 | .00 | \$165.00 |

| ORDER CODE:                            | T046A |
|----------------------------------------|-------|
| MODEL:                                 | P6401 |
| Flat Bar Capacity - Mild Steel (mm):   | ~     |
| Square Bar Capacity - Mild Steel (mm): | ~     |

#### **Description**

This adapter plate is designed direct mount the B-WI wrought iron bender to the pedestal stand

## **Specific Features**

Underneath

Product Brochure For T046A

Sydney: (02) 9890 9111 Brisbane: (07) 3715 2200 Melbourne: (03) 9212 4422 Perth: (08) 9373 9999

sales@machineryhouse.com.au www.machineryhouse.com.au