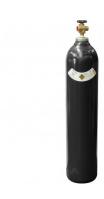

|
| Hose Internal Diameter (mm): | 5             |
| Max Pressure (PSI):          | 175           |
| Nett Weight (kg):            | 13            |









## **Description**

RETRACTA R3 Premium spring rewind reel c/w 15m x 1/4" Oxy/Acet twin hose, gas thread inlet fitting and gas thread hose end

## **Features**

- High quality oxy/acet hose size 5mm twin hose x 15m Inlet/outlet gas threads Pressure rating 175 psi.
  UV Stable, impact resistant case
  Wear resistant Pro-Glide™ mouth
  Premium german engineered main spring
  Fully serviceable



Product Brochure For H0104

Sydney: (02) 9890 9111 Brisbane: (07) 3715 2200 Melbourne: (03) 9212 4422 Perth: (08) 9373 9999

sales@machineryhouse.com.au www.machineryhouse.com.au

## **Recommended Accessories**

O308 Refillable Cylinder