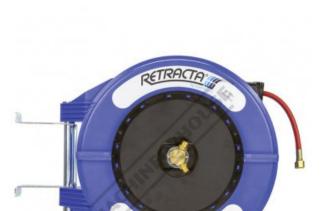

## OA215B-04 - Oxy Acetylene Retractable Hose Reel

R3 Series

15 Metre x Ø5mm ID Hose

**Ex GST** Inc GST \$650.00 \$715.00

| ORDER CODE:                  | H0104         |
|------------------------------|---------------|
| Hose Type:                   | Oxy Acetylene |
| Hose Length (m):             | 15            |
| Hose Internal Diameter (mm): | 5             |
| Max Pressure (PSI):          | 175           |
| Nett Weight (kg):            | 13            |

## **Description**

RETRACTA R3 Premium spring rewind reel c/w 15m x 1/4" Oxy/Acet twin hose, gas thread inlet fitting and gas thread hose end

## **Features**

- High quality oxy/acet hose size 5mm twin hose x 15m Inlet/outlet gas threads Pressure rating 175 psi.
  UV Stable, impact resistant case
  Wear resistant Pro-Glide™ mouth
  Premium german engineered main spring
  Fully serviceable