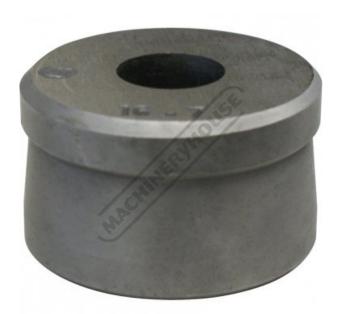

## P710B - Ø10.2mm Round Die - RDN1

Hi -Grade Tool Steel Imported From Japan

| \$50.00                  | \$55.00 |       |
|--------------------------|---------|-------|
| ORDER CODE:              |         | P710B |
| MODEL:                   |         | RDN1  |
| Type:                    |         | Die   |
| Punch Diameter (D) (mm): |         | ~     |
| Die Diameter (D) (mm):   |         | Ø10.2 |
| Pack Quantity (No.):     |         | 1     |

## **Description**

Punch and Dies are Manufactured by Sunrise in Taiwan using Hi -Grade Tool Steel imported from Japan.

The manufacturing process involves machining via hi tech CNC machines lathes & mills, vacuum heat treatment with multiple tempering at high temperatures before a final quality inspection/testing process all of which ensures an accurate, precise, durable & stable product.