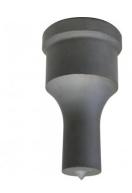

| Ø10.2 |
| Pack Quantity (No.):     |         | 1     |

**Ex GST** 







## **Description**

Punch and Dies are Manufactured by Sunrise in Taiwan using Hi -Grade Tool Steel imported from Japan.

The manufacturing process involves machining via hi tech CNC machines lathes & mills, vacuum heat treatment with multiple tempering at high temperatures before a final quality inspection/testing process all of which ensures an accurate, precise, durable & stable product.

## **Optional Accessories**

· Other sizes and shapes available on request



Product Brochure For P710B

Sydney: (02) 9890 9111 Brisbane: (07) 3715 2200 Melbourne: (03) 9212 4422 Perth: (08) 9373 9999

sales@machineryhouse.com.au www.machineryhouse.com.au

## **Recommended Accessories**

P710 Ø10mm Round Punch - RPN1