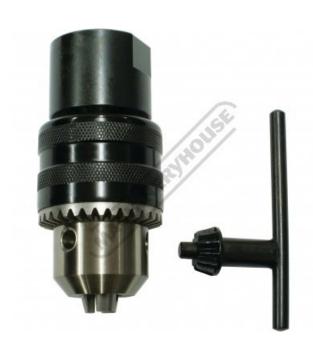

# D9501 - Drill Chuck & Adaptor

Ø13mm

M27 Thread Adaptor To Suit HF-35 & HF-30A Magnetic Base Drills

## **Description**

Suits HF-35 & HF-30A magnetic base drills

#### **Features**

- 13mm drill chuck with chuck key M27 x 3mm thread adaptor

| Ex GST  | Inc GST |
|---------|---------|
| \$60.00 | \$66.00 |

| ORDER CODE:              | D9501            |
|--------------------------|------------------|
| Duty Type:               | Standard Duty    |
| Type:                    | Keyed            |
| Capacity (mm):           | 13               |
| Mount:                   | M27 x 3mm Thread |
| Spare Chuck Key to suit: | ~                |
| Nett Weight (kg):        | ~                |