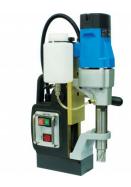

## **Features**

- 13mm drill chuck with chuck key M27 x 3mm thread adaptor

| Ex GST  | Inc GST |
|---------|---------|
| \$60.00 | \$66.00 |

| ORDER CODE:              | D9501            |
|--------------------------|------------------|
| Duty Type:               | Standard Duty    |
| Type:                    | Keyed            |
| Capacity (mm):           | 13               |
| Mount:                   | M27 x 3mm Thread |
| Spare Chuck Key to suit: | ~                |
| Nett Weight (kg):        | ~                |



Product Brochure For D9501

Sydney: (02) 9890 9111 Brisbane: (07) 3715 2200 Melbourne: (03) 9212 4422 Perth: (08) 9373 9999

sales@machineryhouse.com.au www.machineryhouse.com.au

# **Specific Features**



## **Recommended Accessories**

D950 Portable Magnetic Drill