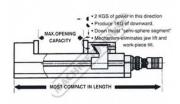

#### **Features**

- Precision ground on all surfaces Flame-hardened bed to HRC 45
- Semi-sphere to eliminate jaw lift
- swarf covers over leadscrew
- Toleranced for use as matched pairs

**Product Brochure For V322** 