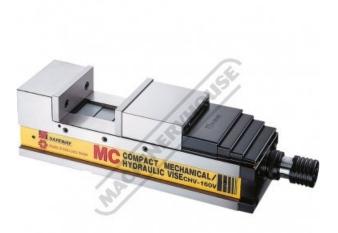

# CHV-160V - Safeway Compact Hydraulic Vice

160mm Jaw Width 240mm Jaw Opening

## Description

Safeway Precision 160mm Compact Hydraulic Vice for use where precise work holding is required is a restricted space.

#### **Features**

- Precision ground on all surfaces Flame-hardened bed to HRC 45
- Semi-sphere to eliminate jaw lift
- swarf covers over leadscrew
- Toleranced for use as matched pairs

**Product Brochure For V322** 