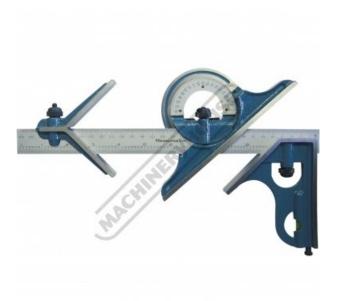

## 35-200 - Combination Set

300mm / 12" Metric & Imperial Rule

## **Description**

PROTRACTOR - COMBINATION SET

## **Features**

- 4 piece set
  Engraved graduations on protractor
  Satin chrome 300mm / 12" rule
  Cast iron ground finished
  Foam lined plastic case

**Ex GST** Inc GST \$120.00 \$132.00

| ORDER CODE:             | Q200              |
|-------------------------|-------------------|
| Measuring Units:        | Metric / Imperial |
| Rule Size (mm / inch):  | 300mm / 12"       |
| Number of Pieces (No.): | 4                 |