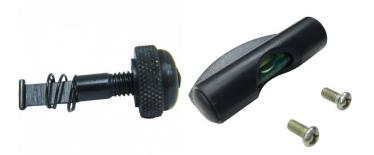

## **Recommended Accessories**

Q2101 Q2103

Clamp Screw Nut &#38 Spring Protractor Bubble