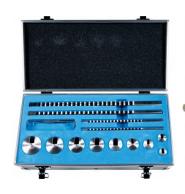

## Description

Metric Keyway Broach Set manufactured from HSS complete with bushes from 12-30mm and packing shims

#### Includes

- 4 x Broaches 4, 5, 6, 8mm 13 x Bushes 12, 14, 15, 16, 18, 19, 20, 22, 24, 25, 26, 28, 30mm 5 x Packing shims

Product Brochure For M498

Sydney: (02) 9890 9111 Brisbane: (07) 3715 2200 Melbourne: (03) 9212 4422 Perth: (08) 9373 9999