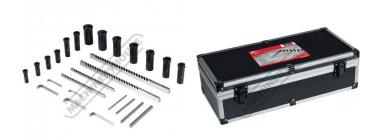

## Description

Metric Keyway Broach Set manufactured from HSS complete with bushes from 12-30mm and packing shims

#### Includes

- 4 x Broaches 4, 5, 6, 8mm 13 x Bushes 12, 14, 15, 16, 18, 19, 20, 22, 24, 25, 26, 28, 30mm 5 x Packing shims

Product Brochure For M498

Sydney: (02) 9890 9111 Brisbane: (07) 3715 2200 Melbourne: (03) 9212 4422 Perth: (08) 9373 9999