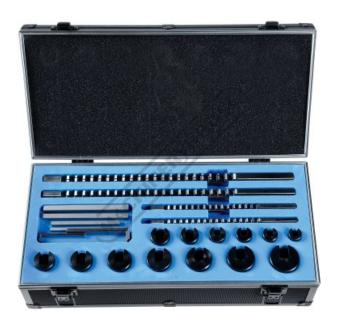

## Description

Metric Keyway Broach Set manufactured from HSS complete with bushes from 12-30mm and packing shims

#### **Features**

Supplied in aluminium case

#### Includes

- 4 x Broaches 4, 5, 6, 8mm 13 x Bushes 12, 14, 15, 16, 18, 19, 20, 22, 24, 25, 26, 28, 30mm 5 x Packing shims

Product Brochure For M498

Sydney: (02) 9890 9111 Brisbane: (07) 3715 2200 Melbourne: (03) 9212 4422 Perth: (08) 9373 9999

# **Specific Features**

Complete Set

Aluminium Case