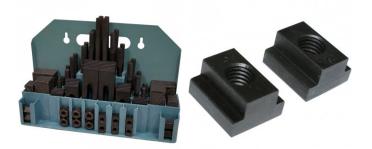

## **Recommended Accessories**

C0955 Clamp Kit 58 piece - Workshop Series C085A Clamp Kit Tee Nuts