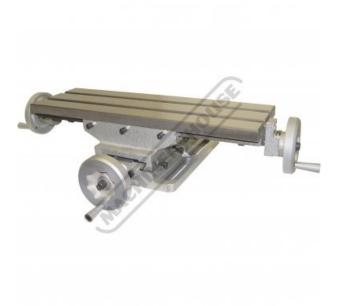

## SCT-155 - Compound Table 290 x 177mm Table Travel

470 x 155mm Table

| Sydney: (02) 9890 9111    |
|---------------------------|
| Brisbane: (07) 3715 2200  |
| Melbourne: (03) 9212 4422 |
| Perth: (08) 9373 9999     |

sales@machineryhouse.com.au www.machineryhouse.com.au

| ex gs<br>\$270            | Inc GST<br>\$297.00 |           |
|---------------------------|---------------------|-----------|
| ORDER CODE:               |                     | M198      |
| MODEL:                    |                     | SCT-155   |
| Table Size (mm):          |                     | 470 x 155 |
| Longitudinal Travel (mm): |                     | 290       |
| Cross Travel (mm):        |                     | 177       |
| Tee Slots (mm):           |                     | 2 x 12    |
| Height (mm):              |                     | 130       |
| Hand Wheel Graduation:    |                     | 0.001"    |
| Nett Weight (kg):         |                     | 28        |
|                           |                     |           |

## Features

Manufactured from cast iron