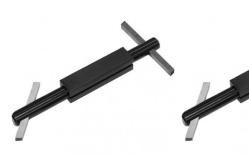

# L070S - Straight Lathe Turning Tool Holder - American Style

9.5 x 22mm HSS bit not included

| Ex GST                          | Inc GST |              |
|---------------------------------|---------|--------------|
| \$35.00                         | \$38.50 |              |
| ORDER CODE:                     |         | L070S        |
| Hand Type:                      |         | Straight     |
| Style:                          |         | American     |
| Centre Height Min Max. (mm):    |         | 10 - 23      |
| Shank Size (W x H) (inch / mm): |         | - / 9.5 x 22 |
| Overall Length (inch / mm):     |         | - / 127      |
| Tool Bit Capacity (inch / mm):  |         | 1/4" / 6.3   |
| Nett Weight (kg):               |         | 0.36         |

Description Straight Hand TURNING TOOL HOLDER For HSS Tool Bits American Style - 1/4" Tool Bit

NOTE: HSS Tool bits not supplied Uses Tool Bit L0003

#### Features

- •
- Manufactured from high grade steel Case-hardened and ground Supplied with wrench, but without tool bit Available in straight (S), right (R) and left (L) hand shanks • •

#### **Specific Features**

Side View

Top View