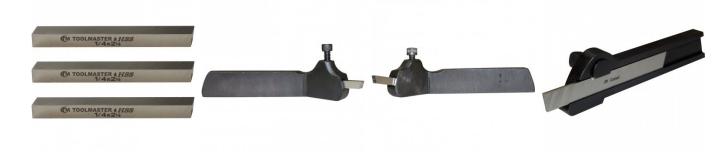

#### **Recommended Accessories**

L0003 High Speed Steel Bits - Pack of

L070R Right Hand Lathe Turning Tool Holder - American Style L073 Parting Tool Holder - Suits 1/2" HSS Tool Bit

L074 Parting Tool Holder - Suits 1/2" HSS Tool Bit L100 Boring Bar with Holder L101 Boring Bar with Holder L102 Boring Bar with Holder