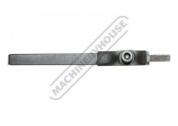

# L070S - Straight Lathe Turning Tool Holder - American Style

9.5 x 22mm HSS bit not included

| Ex GST                          | Inc GST |              |
|---------------------------------|---------|--------------|
| \$35.00                         | \$38.50 |              |
| ORDER CODE:                     |         | L070S        |
| Hand Type:                      |         | Straight     |
| Style:                          |         | American     |
| Centre Height Min Max. (mm):    |         | 10 - 23      |
| Shank Size (W x H) (inch / mm): |         | - / 9.5 x 22 |
| Overall Length (inch / mm):     |         | - / 127      |
| Tool Bit Capacity (inch / mm):  |         | 1/4" / 6.3   |
| Nett Weight (kg):               |         | 0.36         |

#### **Specific Features**

Side View

Top View