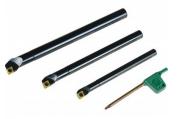

#### **Recommended Accessories**

L0003 High Speed Steel Bits - Pack of

L070R Right Hand Lathe Turning Tool Holder - American Style L073 Parting Tool Holder - Suits 1/2" HSS Tool Bit

L074 Parting Tool Holder - Suits 1/2" HSS Tool Bit L100 Boring Bar with Holder L101 Boring Bar with Holder L102 Boring Bar with Holder

## Product Brochure For L070S

L103 Boring Bar with Holder L104 Boring Bar with Holder L006A Boring Bar Set - HSS

L431 Boring Bar Set - Carbide Insert

L430 Boring Bar Set - Carbide Insert