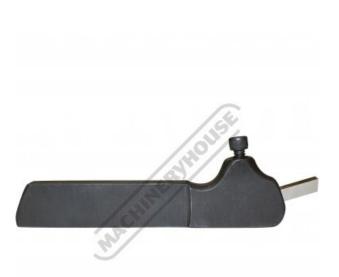

# L070S - Straight Lathe Turning Tool Holder - American Style

9.5 x 22mm HSS bit not included

| Ex GST                          | Inc GST |              |
|---------------------------------|---------|--------------|
| \$35.00                         | \$38.50 |              |
| ORDER CODE:                     |         | L070S        |
| Hand Type:                      |         | Straight     |
| Style:                          |         | American     |
| Centre Height Min Max. (mm):    |         | 10 - 23      |
| Shank Size (W x H) (inch / mm): |         | - / 9.5 x 22 |
| Overall Length (inch / mm):     |         | - / 127      |
| Tool Bit Capacity (inch / mm):  |         | 1/4" / 6.3   |
| Nett Weight (kg):               |         | 0.36         |

Description Straight Hand TURNING TOOL HOLDER For HSS Tool Bits American Style - 1/4" Tool Bit

NOTE: HSS Tool bits not supplied Uses Tool Bit L0003

#### Features

- •
- Manufactured from high grade steel Case-hardened and ground Supplied with wrench, but without tool bit Available in straight (S), right (R) and left (L) hand shanks • •