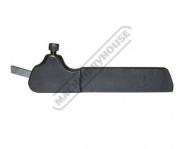

# L070S - Straight Lathe Turning Tool Holder - American Style

9.5 x 22mm HSS bit not included

| Ex GST                          | Inc GST |              |
|---------------------------------|---------|--------------|
| \$35.00                         | \$38.50 |              |
| ORDER CODE:                     |         | L070S        |
| Hand Type:                      |         | Straight     |
| Style:                          |         | American     |
| Centre Height Min Max. (mm):    |         | 10 - 23      |
| Shank Size (W x H) (inch / mm): |         | - / 9.5 x 22 |
| Overall Length (inch / mm):     |         | - / 127      |
| Tool Bit Capacity (inch / mm):  |         | 1/4" / 6.3   |
| Nett Weight (kg):               |         | 0.36         |

Description Straight Hand TURNING TOOL HOLDER For HSS Tool Bits American Style - 1/4" Tool Bit

NOTE: HSS Tool bits not supplied Uses Tool Bit L0003

#### Features

- •
- Manufactured from high grade steel Case-hardened and ground Supplied with wrench, but without tool bit Available in straight (S), right (R) and left (L) hand shanks • •