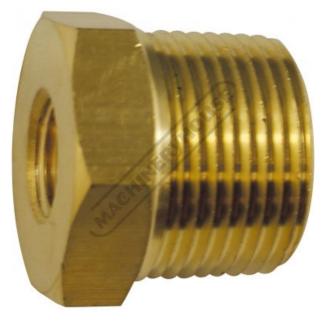

**Product Brochure For F838** 

Reducing Bush - Air Fittings RB12x4 3/4" - 1/4" BSPT

|                 | Ex GST | Inc GST               |     |
|-----------------|--------|-----------------------|-----|
|                 | \$9.00 | \$9.90                |     |
| ORDER CODE:     |        | F8                    | 38  |
| Fitting (Type): |        | Bu                    | ish |
| Size:           |        | RB12x4 3/4" - 1/4" BS | PT  |
| Max Pressure:   |        |                       | ~   |