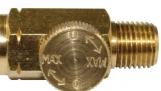

**Product Brochure For F838** 

Reducing Bush - Air Fittings RB12x4 3/4" - 1/4" BSPT

|                 | Ex GST | Inc GST               |     |
|-----------------|--------|-----------------------|-----|
|                 | \$9.00 | \$9.90                |     |
| ORDER CODE:     |        | F8                    | 38  |
| Fitting (Type): |        | Bu                    | ish |
| Size:           |        | RB12x4 3/4" - 1/4" BS | PT  |
| Max Pressure:   |        |                       | ~   |

Max Pressure: Air Flow: Pack Quantity (No.):

JAMEC PEM

**Recommended Accessories** 

F935 High-Flow Air Fittings F941 High-Flow One Touch System Air Fittings F940 High-Flow One Touch System Air Fittings F945 High-Flow One Touch System Air Fittings