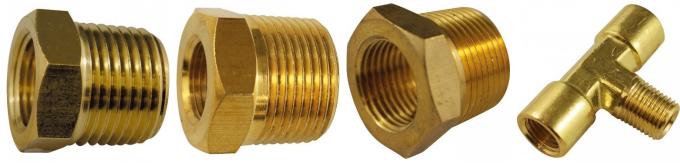

**Product Brochure For F838** 

Reducing Bush - Air Fittings RB12x4 3/4" - 1/4" BSPT

|                 | Ex GST | Inc GST               |     |
|-----------------|--------|-----------------------|-----|
|                 | \$9.00 | \$9.90                |     |
| ORDER CODE:     |        | F8                    | 38  |
| Fitting (Type): |        | Bu                    | ish |
| Size:           |        | RB12x4 3/4" - 1/4" BS | PT  |
| Max Pressure:   |        |                       | ~   |