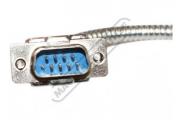

73 9999

sales@machineryhouse.com.au www.machineryhouse.com.au

# DSub 9 - Easson Scales - Extension Cable

5 metres



Ex GST Inc GST \$100.00

| ORDER CODE:           | D710            |
|-----------------------|-----------------|
| Suits:                | DRO Scales      |
| Mount Type:           | Extension Cable |
| Cable Length (Metre): | 5               |
| Plugs:                | DSub 9          |







### **Description**

EASSON - Always committed to Quality, Technology & Innovation

#### **Features**

• Male and female DSub 9 plugs on 5 metres of steel reinforced cable



**Product Brochure For D710** 

Sydney: (02) 9890 9111 Brisbane: (07) 3715 2200 Melbourne: (03) 9212 4422 Perth: (08) 9373 9999

sales@machineryhouse.com.au www.machineryhouse.com.au

# **Specific Features**



Male Plug DSub 9 shown

## **Recommended Accessories**

D709

Easson Scales - Extension Cable

D711

Adaptor Cable

D712

Adaptor Cable