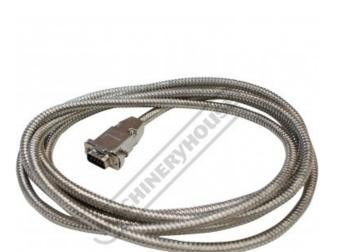

# DSub 9 - Easson Scales - Extension Cable

5 metres

Ex GST Inc GST \$100.00

| ORDER CODE:           | D710            |
|-----------------------|-----------------|
| Suits:                | DRO Scales      |
| Mount Type:           | Extension Cable |
| Cable Length (Metre): | 5               |
| Plugs:                | DSub 9          |

#### **Features**

• Male and female DSub 9 plugs on 5 metres of steel reinforced cable

**Product Brochure For D710** 

Sydney: (02) 9890 9111 Brisbane: (07) 3715 2200 Melbourne: (03) 9212 4422 Perth: (08) 9373 9999